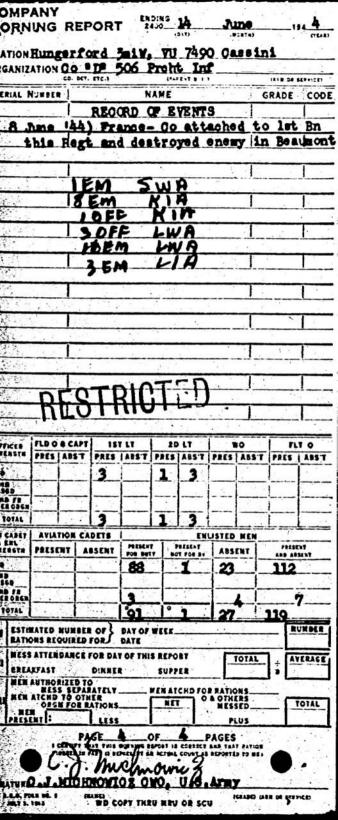

| 4:                                                  |                                                                               |
|-----------------------------------------------------|-------------------------------------------------------------------------------|
| OMPANY<br>ORNING REPORT                             | 2400 14 Ame 114                                                               |
|                                                     | GLO JESTO OTHE                                                                |
| ATIO Hungerford 3mi                                 | W. VU 7490 Cassini                                                            |
| REANIZATION OO TO 50                                | 6 Proht Inf Inf                                                               |
| CRIAL NUMBER                                        |                                                                               |
| 267 025 Gnasso,                                     | - CHADE CODE                                                                  |
| 107 A22 Connell                                     | Ya Joseph V Pyt                                                               |
| 087 917 Duren                                       | e, louis Y Pro                                                                |
| dy to Hoan LTA                                      | In as of 6 June 144                                                           |
| 076 834 Martan                                      | Edward G Pyt                                                                  |
| dy to Hosp SYA                                      | LD as of 6 June 144                                                           |
| 670 694 Norton,                                     |                                                                               |
| Aro Ass Identity                                    | Jack B Pfo                                                                    |
| 439 438 Lipinek                                     | i, Welter L Pvt Robert H Pvt                                                  |
| 515 105 Scott                                       | Alex   8gt                                                                    |
| 1 286 663 Kelly.                                    | John W 2nd Lt                                                                 |
| 666 105 Porter.                                     | Albert V   Pfc                                                                |
| 178 970 Quimbre                                     | Alvin T Pro                                                                   |
| 267 249 Payne,                                      | villia B Mc                                                                   |
| 3 300 456 Anness.                                   | Frank D 8/8gt                                                                 |
| 107 412 Dembeoh                                     | John R                                                                        |
| 508 778 Visemen                                     | In as of 8 Ame 144                                                            |
| dy to Hosp LWA<br>RECORD OF                         | TO ST OL O JADA                                                               |
| Prance-Oo attacked                                  | & destroyed Enemy poet                                                        |
| Lione ( 7 June 14                                   | 4)                                                                            |
| TICE FLD O & CAPT   IST LT                          | 20 LT WO FLT O                                                                |
| CRETA PRES ABS'T PRES AB                            |                                                                               |
|                                                     |                                                                               |
| in and                                              | HISTER                                                                        |
| REST                                                | RICTED                                                                        |
| CAPET AVIATION CADETS                               |                                                                               |
| CHA PRESENT ARETHE PER                              | ENUSTED HEN SEET PRESENT PRESENT                                              |
|                                                     | BOT FOR ST ABSENT AND ABOUT                                                   |
| 160                                                 |                                                                               |
| 1 C46#                                              |                                                                               |
| FOTAL                                               | •                                                                             |
| ESTIMATED NUMBER OF BAY                             | OF WEEK MUNISER                                                               |
| MESS ATTENDANCE FOR DAY OF                          | THE PERSON                                                                    |
| EREARFAST DIRNER                                    | SUPPER TOTAL AVERAGE                                                          |
| BEN AUTHORIZED TO                                   |                                                                               |
| MESS SEPARATELY MEN ATCHD TO OTHER OSEN FOR RATIONS | NET OBOTHERS TOTAL                                                            |
| PAESENT LESS                                        | PLUS TOTAL                                                                    |
| PAGE 3                                              | OF A PAGES                                                                    |
| I CESTUTE TRAT THIS BOWN                            | SE SEPORT IS CONSECT AND THAT SATION<br>ST AR ACTURE COUNT AN SECONTED TO BE: |
|                                                     |                                                                               |
| ATURE                                               |                                                                               |
| ALL FORE NO. 1 HEAD WD COPY 1                       | FHRU HRU OR SCU                                                               |
| MA COLL                                             |                                                                               |