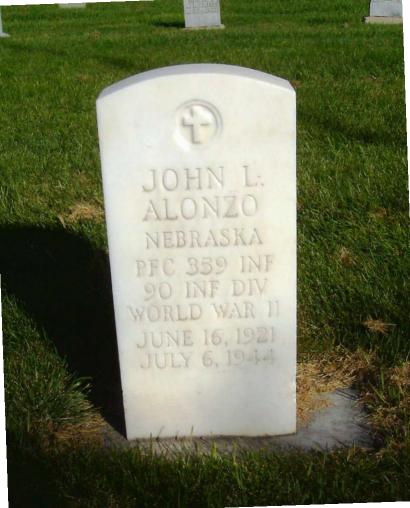

## Record for Soldiers Killed In Normandy

ASN 37457225 Name Alonzo, John L. Rank Private Division 90th Inf Div Regiment 359th Inf Battalion Company Co B Cemetery Name Blosville Plot Number G-06-106 Date of Burial 7/9/1944 Original Cemetery Original Burial Plot Original Burial Dat Date of Casualty Type of Death Report Number 101.042 **Burial Line Numbe** 834 Original Report Numbe Original Burial Line # Location of Death Age 00 Month of Admissio Last Treatment Facilit Not in a medical installation prior t Type of Case Casualty, battle 1st Diagnosi Wound(s), Penetrating 1st Anatomical Locatio Back, generally 1st Operation 2nd Diagnosi Killed in action 2nd Anatomical Locatio Causative Agent Artillery Shell, Fragments, Afoot Final Result Graves Regis/Not in Med Instal pri Month of Dispositio

## 

Sèrvices for Ffic. John L. Allon ALCERU, ZUBU ELLU SLEGE, CHEL ie a lotter will coult the charge of thilly riles. 