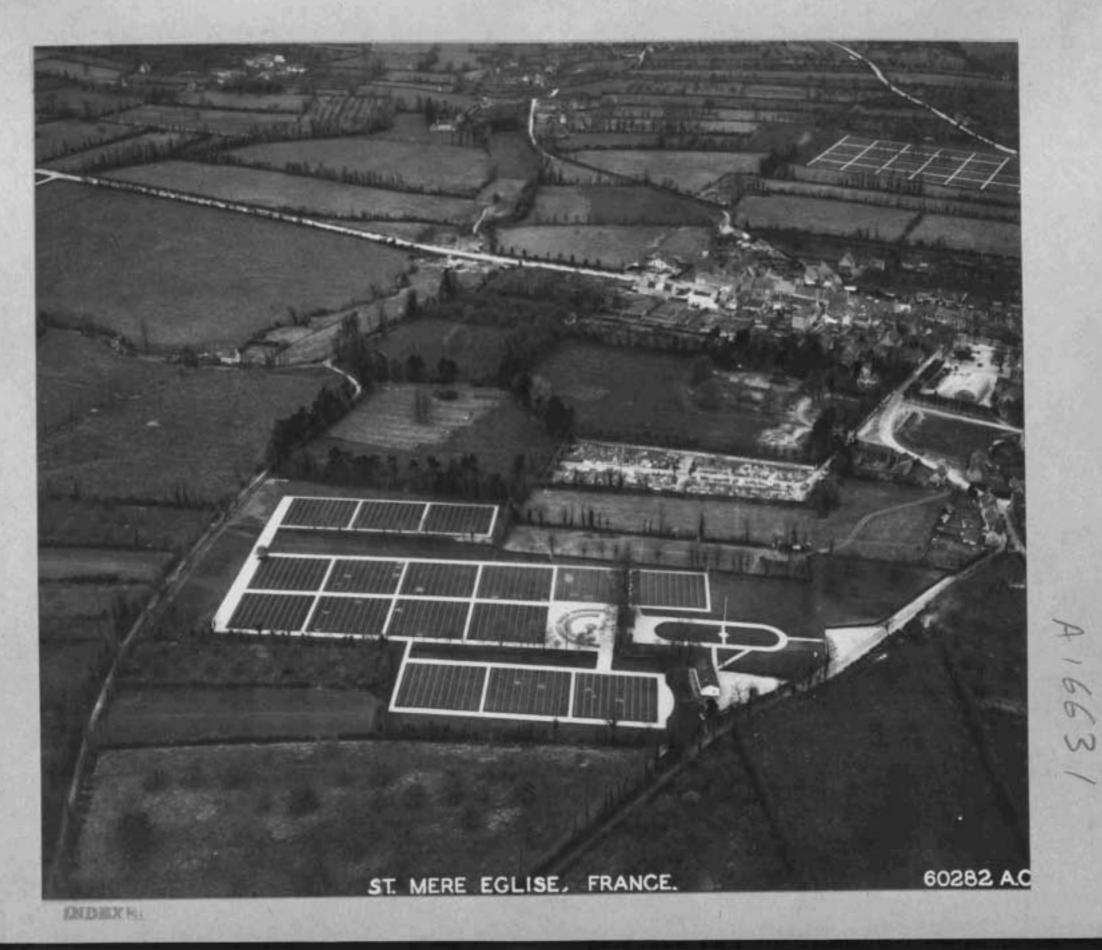

## Record for Soldiers Killed In Normandy

| ASN                                     | 34250133                                                    |
|-----------------------------------------|-------------------------------------------------------------|
| Name                                    | Covington, Robert Z.                                        |
| Rank                                    | Private First Class                                         |
| Division                                | 4th Inf Div                                                 |
| Regiment                                | 12th Inf                                                    |
| Battalion                               |                                                             |
| Company                                 | Hq Co 1st Bn                                                |
| Cemetery Name                           | Ste. Mère-Eglise No. 1                                      |
| Plot Number                             | I-08-153                                                    |
| Date of Burial                          | 6/19/1944                                                   |
| Original Cemetery                       |                                                             |
| Original Burial Plot #                  |                                                             |
| Original Burial Dat                     |                                                             |
| Date of Casualty                        | 6/10/1944                                                   |
| Type of Death                           | KIA                                                         |
| Report Number                           | 96.102                                                      |
| Burial Line Number                      | 2030                                                        |
| Original Report Number                  |                                                             |
| Original Burial Line #                  |                                                             |
| Location of Death                       |                                                             |
|                                         |                                                             |
| Age                                     | 00                                                          |
| Month of Admission                      | June                                                        |
| Last Treatment Facilit                  | Not in a medical installation prior t                       |
| Type of Case                            | Casualty, battle                                            |
| 1st Diagnosis                           | Killed in action                                            |
| 1st Anatomical Locatio                  | <b></b>                                                     |
| 1st Operation                           | <b>- 67</b> / 2 & X / A / A / A / E / A / A / A / A / A / A |
| 2nd Diagnosis                           | N 8,5 / X / X / X / X / X / X / X / X / X                   |
| 2nd Anatomical Locatio                  |                                                             |
| Causative Agent                         | None or Unknown                                             |
| Final Result                            | Aid Station Unit                                            |
| Month of Dispositio                     | June                                                        |
| Current Days /Gen Hosp<br>Overseas Days | 000                                                         |
| Place of Final Cure                     |                                                             |
|                                         |                                                             |