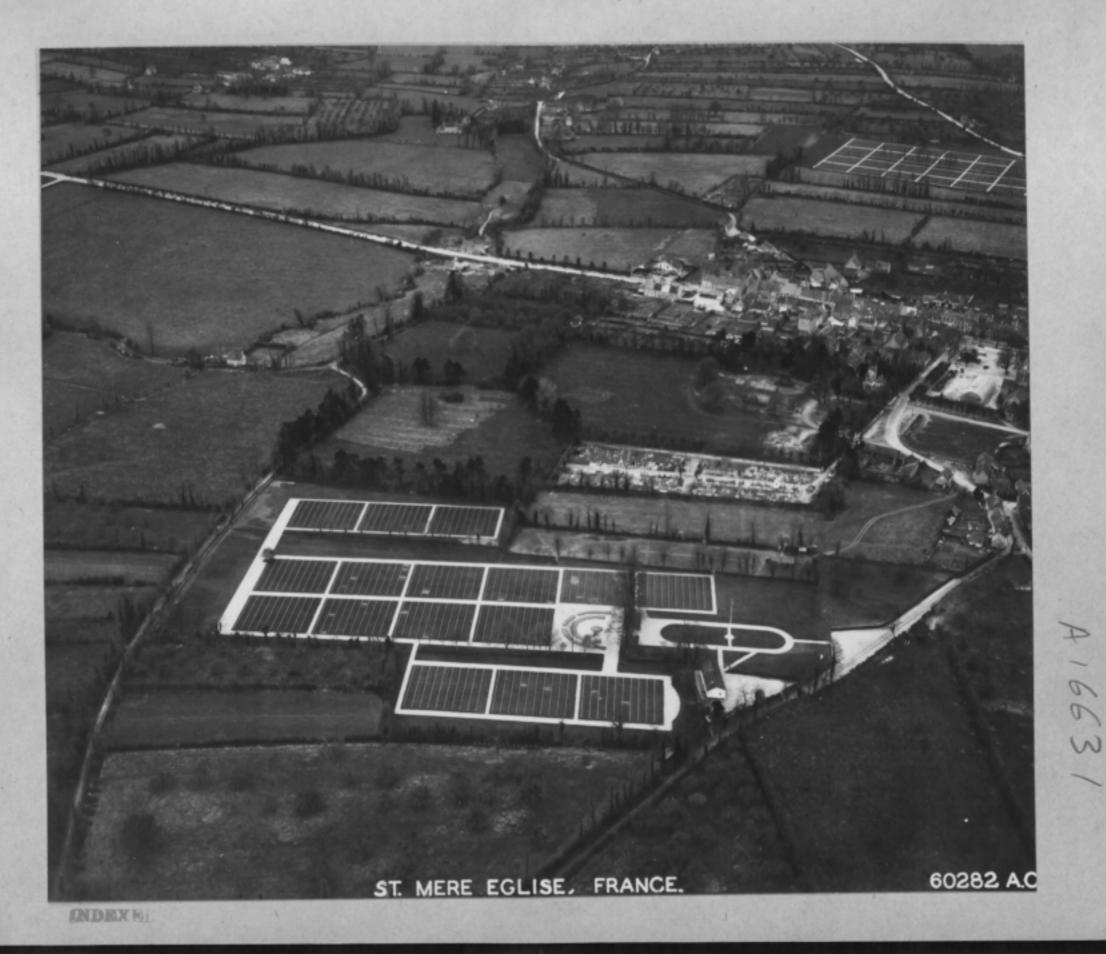

## Record for Soldiers Killed In Normandy

| ASN                                     | 35289610                                    |
|-----------------------------------------|---------------------------------------------|
| Name                                    | Fisher, Joseph J.                           |
| Rank                                    | Private First Class                         |
| Division                                | 82nd Abn Div                                |
| Regiment                                |                                             |
| Battalion                               | 80th Abn AA Bn                              |
| Company                                 | Btry A                                      |
| Cemetery Name                           | Ste. Mère-Eglise No. 1                      |
| Plot Number                             | E-07-126                                    |
| Date of Burial                          | 6/17/1944                                   |
| Original Cemetery                       |                                             |
| Original Burial Plot #                  |                                             |
| Original Burial Dat                     |                                             |
| Date of Casualty                        | 6/6/1944                                    |
| Type of Death                           | KIA                                         |
| Report Number                           | 97.082                                      |
| Burial Line Number                      | 1640                                        |
| Original Report Number                  |                                             |
| Original Burial Line #                  |                                             |
|                                         |                                             |
| Location of Death                       | Hit Anti-Tank Mine in Jeep at H/505 blew up |
| Age                                     | 35                                          |
| Month of Admission                      | June                                        |
| Last Treatment Facilit                  | Not in a medical installation prior t       |
| Type of Case                            | Casualty, battle                            |
| 1st Diagnosis                           | Killed in action                            |
| 1st Anatomical Locatio                  |                                             |
| 1st Operation                           | 567/28X///////////////////////////////////  |
| 2nd Diagnosis                           | - C. C. C. X. / X. / X. / X. / X. / X. /    |
| 2nd Anatomical Locatio                  |                                             |
| Causative Agent                         | None or Unknown                             |
| Final Result                            | Aid Station Unit                            |
| Month of Dispositio                     | June                                        |
| Current Days /Gen Hosp<br>Overseas Days | 000                                         |
| Place of Final Cure                     |                                             |
|                                         |                                             |