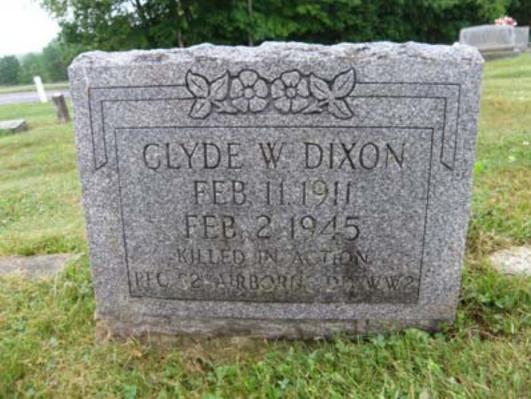

|  |  |  |
|                                                                                                                              |                                                                  |  |  |  |  |  |  |  |
|                                                                                                                              |                                                                  |  |  |  |  |  |  |  |

Source: This information was obtained from the Hospital Admission Card data file (1944-1945) created by the Office of the Surgeon General Department of the Army. In 1970 the National Research Council first compiled this for statistical purposes using the EMTs (Emergency Medical Tags) and other Office of the Surgeon General Office Records during WWII.