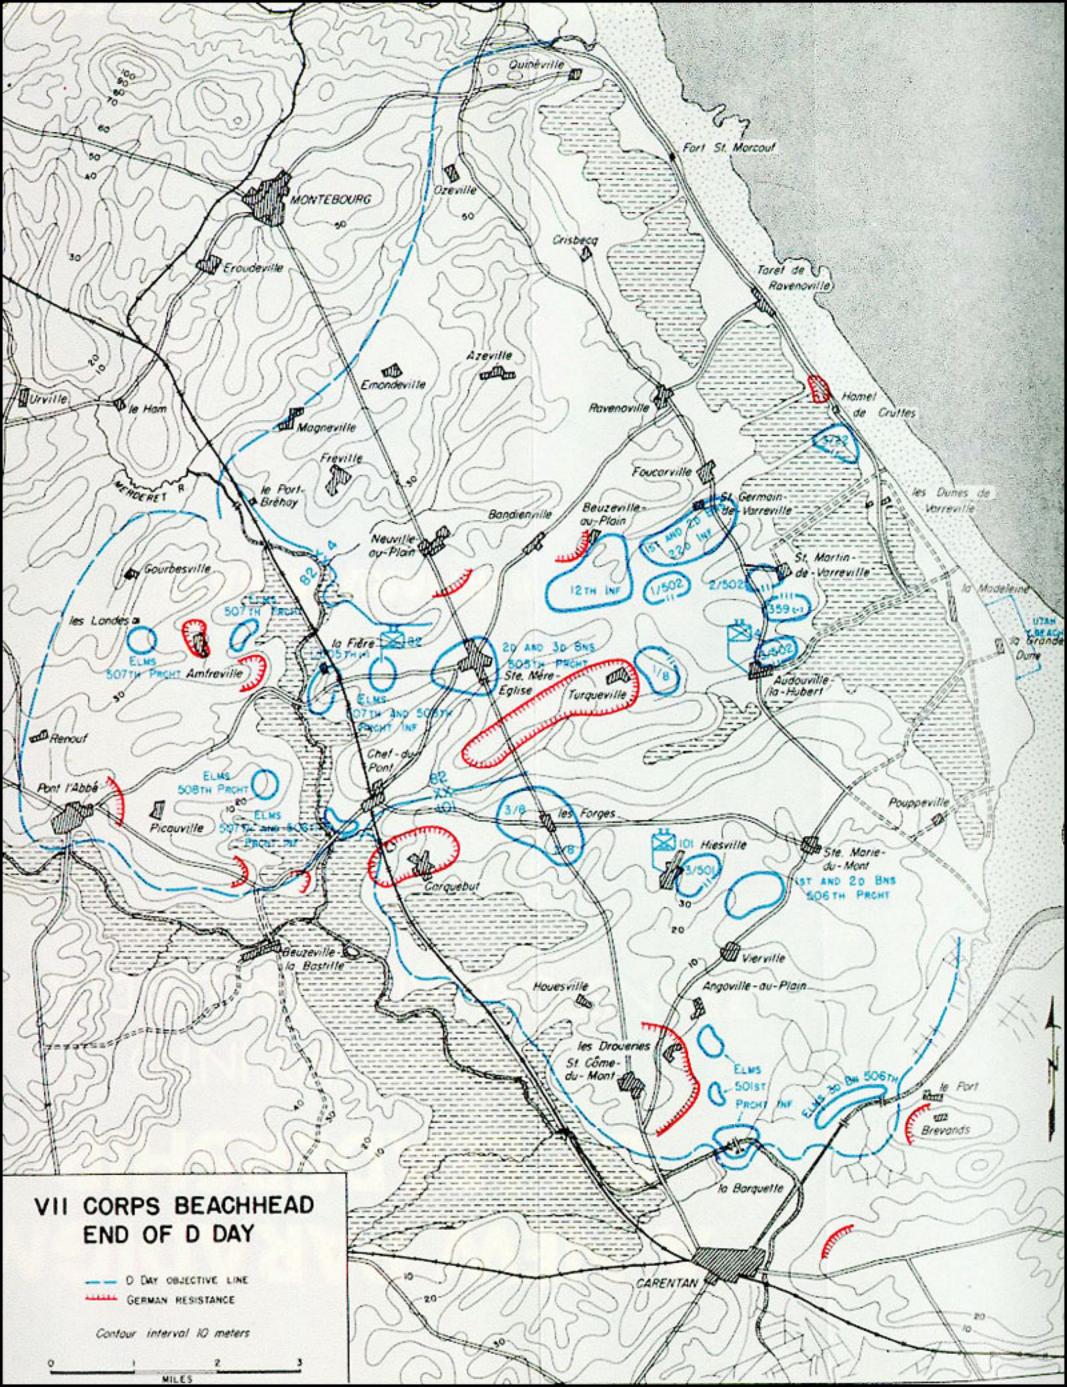

## OPERATIONS REPORT 607TH OM GRAVES REGISTRATION COMPANY

- 15 April 44 In compliance with First U. S. Army Orders, Company Headquarters and Fourth Platoon to Knowle Camp, Bristol, England; Second Platoon to Fifth Engineer Special Brigade, Swansea, Wales; First Platoon to First Engineer Special Brigade, Truro, England; Third Platoon to Sixth Engineer Special Brigade, Paignton, England.
- 28 April 44 First Platoon suffered heavy casualties while engaged in problem with First ESB. Six (6) EM killed, 1 Officer and nine (9) EM missing.
- 10 May 44 In compliance with First U. S. Army orders, 4th Platoon replaced First Platoon with First ESB at St. Austell. First Platoon to Knowle Camp, Bristol, for replacements and training.
- 6 June 44 Third Platoon with Sixth ESB landed at 1530 on Easy Red Beach, near St. Laurent Sur Mer, Normandy and began collection of bodies.
- 7 June 44 Third Platoon set up temporary cemetery on beach. Fourth Platoon with First ESB landed 1900 Uteh Beach and began collection of bodies.
- 8 June 44 Second Platoon with Fifth ESB landed at 1145 at Omaha Beach and set up first permanent American Cemetery at St. Laurent Sur Mer. Fourth Platoon set up temporary cemetery on Utah Beach.
- 9 June 44 Third Platoon closed beach cemetery after interring 457 Americans.
- 11 June 44 Third Platoon moved to cemetery established at St. Laurent Sur Mer by Second Platoon.
- 12 June 44 Fourth Platoon Detachment processed 97 German dead at 101st Airborne Cemetery.
- 18 June 44 Fourth Platoon closed Utah Beach cemetery after interring 368 bodi
- .19 June 44 Fourth Platoon moved to Orglandes and set up German cemetery at si selected by 7th Corps.
- 20 June 44 Company Hq and First Platoon left Knowle Camp, Bristol at Oll5, per First U S Army orders, and arrived Saltram Park, Plymouth, 1500.