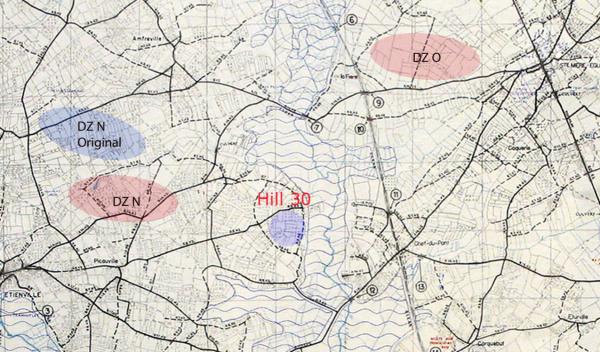

## Record for Soldiers Killed In Normandy

ASN 32488854 Name Lott, Thomas L. Private Rank 82nd Abn Div Division 508th Prcht Inf Regiment Battalion Company Co H Cemetery Name Blosville Plot Number A-08-157 Date of Burial 7/5/1944 **Original Cemetery** 82nd Cemetery Blo Original Burial Plot A-04-157 Original Burial Dat 6/9/1944 Date of Casualty 6/7/1944 Type of Death KIA Report Number 104.16 **Burial Line Numbe** 3196 Original Report Numbe Original Burial Line # Location of Death Killed at roadblock at base of Hill 30 Age Month of Admissio Last Treatment Facilit Not in a medical installation prior t Type of Case Casualty, battle Wound(s), Penetrating 1st Diagnosi 1st Anatomical Locatio Deep structures of neck 1st Operation 2nd Diagnosi Wound(s), Penetrating 2nd Anatomical Locatio Causative Agent Artillery Shell, Fragments, Afoot Final Result Graves Regis/Not in Med Instal pri Month of Dispositio