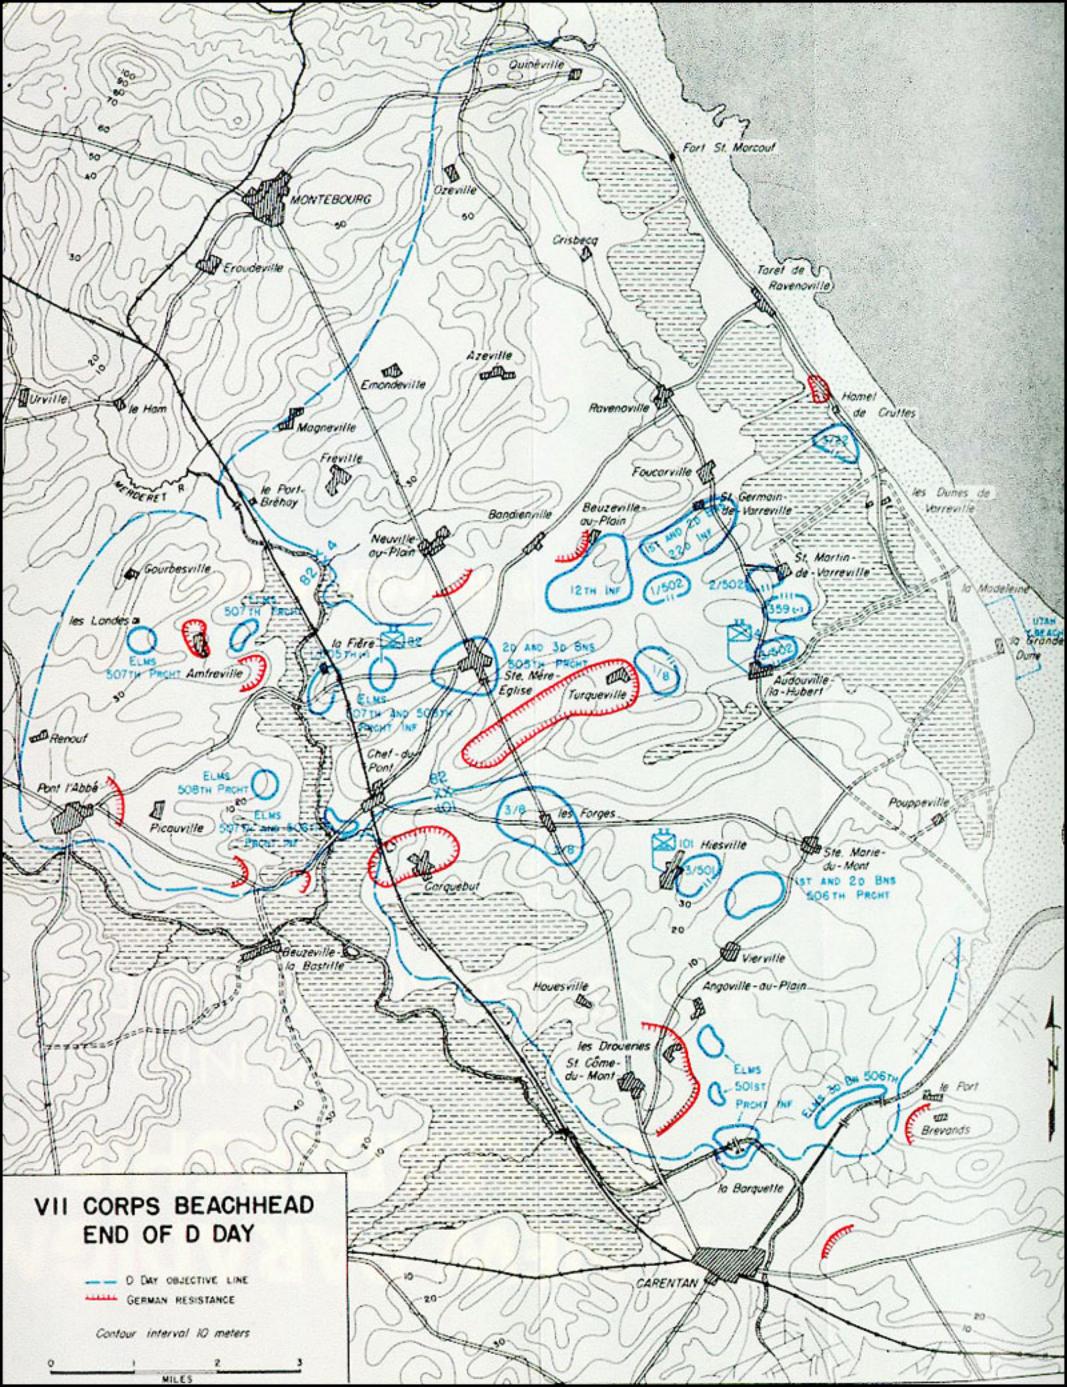

| 8 Jun 44 Chief Du Pont         Remained in defensive         position SW of Chief Du Pont         11 officers and 78 EM         missing in action         9 Jun 44 Hill #30         Left Chief Du Pont 1230 hr         arrived at Hill #30 1830 hr;         moved into defensive         position at 1900 hr;         2         Officers and 48 EM fr         missing in action to alive         and well.         10 Jun 44 Hill #30         Remained in defensive         position till 1600 hr;         Position till 1600 hr;         relieved by 20th Inf D iv;         want into reserve position         at 1700 hr.         errace         3       6         4       4         states       3         6       1         states       13         states       8         states       8         states       8         states       8         states       8         states       8         states       13         states       8         states       8         states                                                                                                                                                                                                                                                                                                                                                                                                                                                                                                                                                                                                                                                                                                                                                                                                                                                                                                                                                                                                                                                                                                                                                                                                                                                                                                                                                                                                                                                                                                              | MORNING F                                                                                                       |                                  | END \$                             | 16                                                                                                             | June                                 | 194 4                                                               |
|---------------------------------------------------------------------------------------------------------------------------------------------------------------------------------------------------------------------------------------------------------------------------------------------------------------------------------------------------------------------------------------------------------------------------------------------------------------------------------------------------------------------------------------------------------------------------------------------------------------------------------------------------------------------------------------------------------------------------------------------------------------------------------------------------------------------------------------------------------------------------------------------------------------------------------------------------------------------------------------------------------------------------------------------------------------------------------------------------------------------------------------------------------------------------------------------------------------------------------------------------------------------------------------------------------------------------------------------------------------------------------------------------------------------------------------------------------------------------------------------------------------------------------------------------------------------------------------------------------------------------------------------------------------------------------------------------------------------------------------------------------------------------------------------------------------------------------------------------------------------------------------------------------------------------------------------------------------------------------------------------------------------------------------------------------------------------------------------------------------------------------------------------------------------------------------------------------------------------------------------------------------------------------------------------------------------------------------------------------------------------------------------------------------------------------------------------------------------------------------------|-----------------------------------------------------------------------------------------------------------------|----------------------------------|------------------------------------|----------------------------------------------------------------------------------------------------------------|--------------------------------------|---------------------------------------------------------------------|
| SERIAL NOWSER     NAME     GRADE     COO       B Jun 44     Chief Du Pont     Remained in defensive       Position SW of Chief Du Pont     Il officers and 78 EM       Inissing in action     Inissing in action       9 Jun 44     Hill #30       Left Chief Du Pont 1230 hr       arrived at Hill #30       Inoved into defensive       Position at 1900 hr;       2       Officers and 48 EM fr       Inissing in action to alive       and well.       10 Jun 44       Hill #30       Remained in defemsive       Position at 1900 hr;       2       Officers and 48 EM fr       Inissing in action to alive       and well.       10 Jun 44       Hill #30       Remained in defemsive       Position till 1600 hr;       relieved by 20th Inf D iv;       want into reserve position       at 1700 hr.       errace       3     6       4       Attrave       at 1700 hr.       errace       3       6     1       4       errace       13       143       151       at 1700 hr.       erace       3                                                                                                                                                                                                                                                                                                                                                                                                                                                                                                                                                                                                                                                                                                                                                                                                                                                                                                                                                                                                                                                                                                                                                                                                                                                                                                                                                                                                                                                                                  | ORGANIZATION H                                                                                                  | la Co                            | ark N<br>3rd H                     | iottin<br>In 508                                                                                               | Sth Pr                               | cht Inf                                                             |
| 8 Jun 44 Chief Du Pont         Remained in defensive         position SW of Chief Du Pont         11 officers and 78 EM         missing in action         9 Jun 44 Hill #30         Left Chief Du Pont 1230 hr         arrived at Hill #30 1830 hr;         moved into defensive         position at 1900 hr;         2         Officers and 48 EM fr         missing in action to alive         and well.         10 Jun 44 Hill #30         Remained in defensive         position till 1600 hr;         Position till 1600 hr;         relieved by 20th Inf D iv;         want into reserve position         at 1700 hr.         errace         3       6         4       4         states       3         6       1         states       13         states       8         states       8         states       8         states       8         states       8         states       8         states       13         states       8         states       8         states                                                                                                                                                                                                                                                                                                                                                                                                                                                                                                                                                                                                                                                                                                                                                                                                                                                                                                                                                                                                                                                                                                                                                                                                                                                                                                                                                                                                                                                                                                              | and which the service of the service of the service of the                                                      |                                  |                                    |                                                                                                                |                                      | GRADE CODE                                                          |
| Image: position SW of Chief Du Pont       11 officers and 78 EM       missing in action       9 Jun 44 Hill #30       Left Chief Du Pont 1230 hr       arrived at Hill #30 1830 hr;       moved into defensive       Position at 1900 hr; 2       Officers and 48 EM fr       missing in action to alive       and well.       IO Jun 44 Hill #30       Remained in defensive       position till 1600 hr;       relieved by 20th Inff D 1%;       went into reserve position       at 1700 hr.       orrects       rests ABST       Ass       3     6       14       Asse       3     14       Asse       Asse <td>8 Jun 44</td> <td>Chief</td> <td>Du F</td> <td>ont</td> <td></td> <td>Carles Carlo</td>                                                                                                                                                                                                                                                                                                                                                                                                                                                                                                                                                                                                                                                                                                                                                                                                                                                                                                                                                                                                                                                                                                                                                                                                                                                                                                                                                                                                                                                                                   | 8 Jun 44                                                                                                        | Chief                            | Du F                               | ont                                                                                                            |                                      | Carles Carlo                                                        |
| 11 officers and 78 EM         missing in action         9 Jun 44 Hill #30         Left Chief Du Pont 1230 hr<br>arrived at Hill #30 1830 hr;<br>moved into defensive         Dosition at 1900 hr         Dosition at 1900 hr         2         Officers and 48 EM fr         missing in action to alive         and well.         10 Jun 44 Hill #30         Remained in defensive         position till 1600 hr;         relieved by 20th Inf D 1%;         went into reserve position         at 1700 hr.         end well         orrice file action for at 1700 hr.         end well         orrice file action for the alive         at 1700 hr.         end well         orrice file action for action for alive         at 1700 hr.         end at 1700 hr.         orrice file action file action for at 1700 hr.         orrice file action for action for at 1700 hr.         end at 1700 h                                                                                                                                                                                                                                                                                                                                                                                                                                                                                                                                                                                                                                                                                                                                                                                                                                                                                                                                                                                                                                                                                                                                                                                                                                                                                                                                                               |                                                                                                                 | Rem                              | ained                              | ind                                                                                                            | efens                                | ive                                                                 |
| 11 officers and 78 EM         missing in action         9 Jun 44 Hill #30         Left Chief Du Pont 1230 hr<br>arrived at Hill #30 1830 hr;<br>moved into defensive         Dosition at 1900 hr         Dosition at 1900 hr         2         Officers and 48 EM fr         missing in action to alive         and well.         10 Jun 44 Hill #30         Remained in defensive         position till 1600 hr;         relieved by 20th Inf D iv;         want into reserve position         at 1700 hr.         orrice file asst file asst frain asst fraing fraing frain asst fraing fr                                                                                                                                                                                                                                                                                                                                                                                                                                                                                                                                                                                                                                                                                                                                                                                                                       |                                                                                                                 | posit                            | ion S                              | W of                                                                                                           | Chief                                | Du Pont                                                             |
| missing in action         9 Jun 44 Hill #30         Left Chief Du Pont 1230 hr<br>arrived at Hill #30 1830 hr;<br>moved into defensive         Dosition at 1900 hr. 2         Officers and 48 EM fr         missing in action to alive         and well.         10 Jun 44 Hill #30         Remained in defensive         position till 1600 hr;         relieved by 20th Inf D iv;         want into reserve position         at 1700 hr.         orrice file acAff ist tr into reserve position         at 1700 hr.         orrice file acAff ist tr into reserve position         at 1700 hr.         orrice file acAff ist tr into reserve position         at 1700 hr.         orrice file acAff ist tr into reserve position         at 1700 hr.         orrice file acAff ist tr into reserve position         at 1700 hr.         orrice file acAff ist tr into reserve position         at 1700 hr.         orrice file acAff ist tr into reserve position         at 1700 hr.         orrice file acAff ist tr into reserve position         at 1700 hr.         orrice file acAff ist tr into reserve position         at 1700 hr.         orrice file acAff ist tr into reserve position         at 1700 hr. <td>Constant State</td> <td></td> <td></td> <td></td> <td></td> <td></td>                                                                                                                                                                                                                                                                                                                                                                                                                                                                                                                                                                                                                                                                                                                                                                                                                                                                                                                                                                                                                                                                                                                                                                                          | Constant State                                                                                                  |                                  |                                    |                                                                                                                |                                      |                                                                     |
| Left Chief Du Pont 1230 hr<br>arrived at Hill #30 1830 hr;<br>moved into defensive       position at 1900 hr. 2       Officers and 48 EM fr       missing in action to alive<br>and well.       10 Jun 44 Hill #30       Remained in defensive       position till 1600 hr;<br>relieved by 20th Inf D iv;<br>want into reserve position<br>at 1700 hr.       orrices     FLD 0 & CAFT       ist into reserve position       at 1700 hr.       orrices     FLD 0 & CAFT       ist into reserve position       at 1700 hr.       orrices     FLD 0 & CAFT       ist into reserve position       at 1700 hr.       orrices     FLD 0 & CAFT       ist into reserve position       at 1700 hr.       orrices       research       at 1700 hr.       orrise       orrise       at 1700 hr.       orrise       orrise       orrise       orrise       orrise       orrise       orrise       at 1700 hr.       orrise       orrise       orrise                                                                                                                                                                                                                                                                                                                                                                                                                                                                                                                                                                                                                                                                                                                                                                                                                                                                                                                                                                                                                                                                                                                                                                                                                                                                                                                                                                                                                       | T I                                                                                                             | missi                            | ng in                              | acti                                                                                                           | on                                   |                                                                     |
| arrived at Hill #30 1830 hr;<br>moved into defensive       position at 1900 hr; 2       Officers and 48 EM fr       missing in action to alive       and well.       10 Jun 44 Hill #30       Remained in defemsive       position till 1600 hr;       relieved by 20th Inf D 1%;       want into reserve position       at 1700 hr.       orrice     relieved by 20th Inf D 1%;       want into reserve position       at 1700 hr.       at 1700 hr.       orrice       rola 3       6       14       at 1700 hr.       at 1700 hr. <t< td=""><td>9 Jun 44</td><td>H111 /</td><td>30</td><td></td><td></td><td></td></t<>                                                                                                                                                                                                                                                                                                                                                                                                                                                                                                                                                                                                                                                                                                                                                                                                                                                                                                                                                                                                                                                                                                                                                                                                                                                                                                                                                                              | 9 Jun 44                                                                                                        | H111 /                           | 30                                 |                                                                                                                |                                      |                                                                     |
| moved into defensive       position at 1900 hr, 2       Officers and 48 EM fr       missing in action te alive       and well.       10 Jun 44 Hill #30       Remained in defensive       position till 1600 hr;       relieved by 20th Inf D 1%;       want into reserve position       at 1700 hr.       Prise ABST PRES AB                                                                                                                                                                                                                                                                                                                                                                                                                                                                                                                                                                                                                                                                                                                                                         |                                                                                                                 | Lef                              | t Chi                              | ef Du                                                                                                          | Pont                                 | 1230 hr;                                                            |
| moved into defensive       position at 1900 hr, 2       Officers and 48 EM fr       missing in action te alive       and well.       10 Jun 44 Hill #30       Remained in defensive       position till 1600 hr;       relieved by 20th Inf D 1%;       want into reserve position       at 1700 hr.       orrice PLD 0 a CAPT IST LT 20 LT WO FLT 0       STREAM PRES ABST                                                                                                                                                                                                                                                                                                                                                                                                                                                                                                                                                                                                                                                                                                                                                                                           | adaman in                                                                                                       | arrive                           | ed at                              | H111                                                                                                           | #30                                  | 1830 hr;                                                            |
| Officers and 48 EM fr<br>missing in action to alive<br>and well.<br>10 Jun 44 Hill #30<br>Remained in defemsive<br>position till 1600 hr;<br>relieved by 20th Inf D 14;<br>want into reserve position<br>at 1700 hr.<br>000000 hr.<br>00000 hr.<br>000000 hr.<br>00000 hr.<br>00000 hr.<br>000000 hr.<br>00000 hr. |                                                                                                                 | moved                            | into                               | defe                                                                                                           | nsive                                |                                                                     |
| missing in action to alive<br>and well.         10 Jun 44 Hill #30         Remained in defensive<br>position till 1600 hr;<br>relieved by 20th Inf D 14;<br>want into reserve position<br>at 1700 hr.         Pres Asst Pr                                                                                                                                                                                                                                                                                                                                                                                                                                                                                    |                                                                                                                 |                                  |                                    |                                                                                                                |                                      |                                                                     |
| and well.<br>10 Jun 44 Hill #30<br>Remained in defemsive<br>position till 1600 hr;<br>relieved by 20th Inif D iv;<br>want into reserve position<br>at 1700 hr.<br>0 Fit 0<br>FLD 0 & CAFT IST LT 2D LT WO FLT 0<br>FRES ABST PRES ABST PRES ABST PRES ABST PRES ABST<br>143 Cong a capt of the second and the second an                                                                                                                                                                                                                                                                                                                                          |                                                                                                                 |                                  |                                    |                                                                                                                |                                      |                                                                     |
| 10         Jun 44         Hill #30           Remained in defensive           position till 1600 hr;           relieved by 20th Inif D iv;           want into reserve position           at 1700 hr.           orrices           PRES ABST PRES                                                                                                                                                                                                                                                                                                                                                                                                                                                                                                                                                                                                                                                                                 |                                                                                                                 |                                  |                                    | acti                                                                                                           | on to                                | alive                                                               |
| Romained in defemsive<br>position till 1600 hr;<br>relieved by 20th Inf D 1%;<br>want into reserve position<br>at 1700 hr.         OFFICES         PRES ABST PRES ATTEND CADETS         INTEM TOTAL                                                                                                                                                                                                                                                                                                                                                                                                                                                                                                                                                                                                                                                                                                                                                                                                                                                                                                                                                                                                           |                                                                                                                 | and we                           | 11.                                |                                                                                                                |                                      |                                                                     |
| Romained in defemsive<br>position till 1600 hr;<br>relieved by 20th Inf D 1%;<br>want into reserve position<br>at 1700 hr.         OFFICES         PRES ABST PRES ATTEND CADETS         INTEM TOTAL                                                                                                                                                                                                                                                                                                                                                                                                                                                                                                                                                                                                                                                                                                                                                                                                                                                                                                                                                                                                           |                                                                                                                 |                                  |                                    |                                                                                                                |                                      |                                                                     |
| position till 1600 hr;         relieved by 20th Inf D 1%;         Want into reserve position         at 1700 hr.         orrices         PRES ABST PRES ABST. PRES ABST. PRES ABST. PRES ABST.         ABST PRES ABST. PRES ABST. PRES ABST. PRES ABST.         ANACOD BR         OTAL 3       B 14         AVIATION CADETS         EMLISTED MEN         TOTAL 3       B 14         AVIATION CADETS         EMLISTED MEN         TOTAL 3       B 14         AVIATION CADETS         EMLISTED MEN         TOTAL 3       B 14         AVIATION CADETS         MEMATED NUMBER OF       BAY OF WEEK         NET TOTAL         IDI 13       164         IDI 13       164         IDI 143       13         IDI 151       IDI 151         IDI 151       IDI 151         IDI 151       IDI 151                                                                                                                                                                                                                                                                                                                                                                                                                                                                                                                                                                                                                                                                                                                                                                                                                                                                                                                                                                                                                                                                                                                                                                                                                                                                                                                                                                                                                                                                                                                                                                                                                                                                                                      | 10 Jun 44                                                                                                       |                                  |                                    |                                                                                                                |                                      |                                                                     |
| relieved by 20th Inf D 1y;         Want into reserve position         at 1700 hr.         OFFICE: FLD 0 & CAPT IST LT 2D LT WO FLT 0         FLD 0 & CAPT IST LT 2D LT WO FLT 0         STELESTM PRES ABST PRES ATTENDANCE FOR DAY OF THIS REPORT BOT ABST BATE PRES ATTENDANCE FOR DAY OF THIS REPORT BOT BATE PRES ATTENDANCE FOR DAY OF THIS REPORT BOT BATE PRES ATTENDANCE FOR DAY OF THIS REPORT BOT BATE PRES ATTENDANCE FOR DAY OF THIS REPORT BOT BATE PRES ATTENDANCE FOR DAY OF THIS REPORT BOT BATE PRES ATTENDANCE FOR RATIONS PRES ATTENDANCE FOR RATIONS PRES BOT BOT OTHER BOT BATE PRES BATE BOT PRES BOT BATE PRES BATE BOT PRES BATE BOT BATE PRES BATE BOT PRES BATE BOT PRES BATE BOT BATE PRES BATE PRES BATE PRES BATE PRES BATE PRES BATE BATE PRES BATE BATE PRES BATE PRE                                                                                                                                                                                                                                                                                                                                                                                                                                                                                                                                                                                           |                                                                                                                 | Ren                              | aine                               | d in                                                                                                           | defen                                | sive                                                                |
| Want into reserve position         at 1700 hr.         OFFICES       FLD 0 & CAPT       IST LT       2D LT       WO       FLT 0         OFFICES       ABST       PRES       ABST         ATCHD 0       ATCHD 0       ATCHD 70       PRES       ATTEM ATED NUMBER OF       DATE       MUMUNCER         INTER OF TO       DATE       MEM       MEM         ATTEME AST TED NUMBER OF       DATE       MUMUNCE         TOTAL       BAST       ATTEME       MEM </td <td></td> <td>posit</td> <td>ion</td> <td>t111</td> <td>1600 1</td> <td>ır;</td>                                                                                                                                                                                                                                                                                                                                                                                                                                                                                                                                                                                                                                                                                                                                                                                                                                                                                                                                                                                                                                                                                                                                                                                                                                                                                                                                                                                                                                                                                                                                                                                                                                              |                                                                                                                 | posit                            | ion                                | t111                                                                                                           | 1600 1                               | ır;                                                                 |
| At 1700 hr.       OFFICER     FLD 0 & CAPT     IST LT     2D LT     WO     FLT 0       STREAGTN     PRES ABST     PRES ABST     PRES ABST     PRES ABST     PRES ABST       A840     3     6     1     4     PRES ABST     PRES ABST       A840     3     6     1     4     PRES ABST     PRES ABST       A840     3     6     1     4     PRES ABST     PRES ABST       A840     3     6     1     4     PRES ABST     PRES ABST       A840     3     6     1     4     PRES ABST     PRES ABST       A840     3     6     1     4     PRES ABST     PRES ABST       A840     3     6     1     4     PRES ABST     PRES ABST       A100     A0400     8     1     4     PRES ATST     ADST       A143     13     156     13     164       A143     13     164     8     151     13       A143     13     164     151     101AL     151       A143     13     164     151     151     151       A143     13     164     151     151       A144     151     04 OFF                                                                                                                                                                                                                                                                                                                                                                                                                                                                                                                                                                                                                                                                                                                                                                                                                                                                                                                                                                                                                                                                                                                                                                                                                                                                                                                                                                                                                                                                                                                          | · · · · · · · · · · · · · · · · · · ·                                                                           | relie                            | ved                                | by 20                                                                                                          | th Inf                               | D 17;                                                               |
| At 1700 hr.       OFFICER     FLD 0 & CAPT     IST LT     2D LT     WO     FLT 0       STREAGTN     PRES ABST     PRES ABST     PRES ABST     PRES ABST     PRES ABST       A840     3     6     1     4     PRES ABST     PRES ABST       A840     3     6     1     4     PRES ABST     PRES ABST       A840     3     6     1     4     PRES ABST     PRES ABST       A840     3     6     1     4     PRES ABST     PRES ABST       A840     3     6     1     4     PRES ABST     PRES ABST       A840     3     6     1     4     PRES ABST     PRES ABST       A840     3     6     1     4     PRES ABST     PRES ABST       A100     A0400     8     1     4     PRES ATST     ADST       A143     13     156     13     164       A143     13     164     8     151     13       A143     13     164     151     101AL     151       A143     13     164     151     151     151       A143     13     164     151     151       A144     151     04 OFF                                                                                                                                                                                                                                                                                                                                                                                                                                                                                                                                                                                                                                                                                                                                                                                                                                                                                                                                                                                                                                                                                                                                                                                                                                                                                                                                                                                                                                                                                                                          |                                                                                                                 | want                             | into                               | rese                                                                                                           | rve po                               | sition                                                              |
| STREERETH       PRES       ABST                                                                                                                                                                                                                                                                                                                                                                                                                                                                                                                                                                                                                                                                                                                                                                                                                                                                                                                                                                                                                                                                                                                                                                                                                                                                                                                                       |                                                                                                                 | at 17                            | 00 h                               | P                                                                                                              |                                      |                                                                     |
| STREERETH       PRES       ABST                                                                                                                                                                                                                                                                                                                                                                                                                                                                                                                                                                                                                                                                                                                                                                                                                                                                                                                                                                                                                                                                                                                                                                                                                                                                                                                                       |                                                                                                                 | 1                                |                                    |                                                                                                                |                                      |                                                                     |
| ATCHD PRESENT AND ANCE FOR DAY OF THIS REPORT<br>I BERAKTAST 151 DINNER 151 SUPPER 151 312 - 151<br>MEN ACCHD TO THE SEPARTELY MEN ATCHD FOR RATIONS<br>I BERAKTAST 151 LESS 151 PLUS 15 166                                                                                                                                                                                                                                                                                                                                                                                                                                                                                                                                                                                                                                                                                                                                                                                                                                                                                                                                                                                                                                                                                                                                                                                                                                                                                                                                                                                                                                                                                                                                                                                                                                                                                                                                                                                                                                                                                                                                                                                                                                                                                                                                                                                                                                                                                                | the second se | a formation of the second second | to a subscription of the structure | the second s | Contract of the second second second | THE PERSON NUMBER OF THE PERSON NEW                                 |
| ATCHD PR<br>RASSD<br>RTCHD PR<br>DTHER OREN<br>TOTAL 3 B 1 4<br>AVM CADET<br>A EN<br>STRENGTH<br>PRESENT ABSENT<br>A EN<br>STRENGTH<br>PRESENT ABSENT<br>TOTAL B<br>TOTAL<br>I ESTIMATED NUMBER OF<br>RATIONS REQUIRED FOR DAY OF WEEK<br>I ESTIMATED NUMBER OF<br>DATE<br>I BREAKFAST 151 DINNER 151 SUPPER 151 312<br>NEW AUTHORIZED TO<br>MEN AUTHORIZED TO<br>MEN AUTHORIZED TO<br>MEN ATCHD FOR RATIONS<br>MEN ACCHD FOR RATIONS<br>MEN ATCHD FOR                                                                                                                                                              | the second se | 6                                | 1                                  |                                                                                                                | 1. 1. 1. 1.                          | 1.12                                                                |
| TOTAL 3 8 1 4 AVN CADET AVIATION CADETS AVIATION CADETS ENLISTED MEN STREAGTH PRESENT ABSENT ABSENT FOR AUTHORIZED TOTAL ILSS STREAGE ILSS INTERPORT INTERPORT INTERPORT INTERS I                                                                                                                                                                                                                                                                                                                                                              | MAS69                                                                                                           | 10 13 1 1                        |                                    | 3.0                                                                                                            |                                      |                                                                     |
| TOTAL     3     8     1     4       AVN CADET     AVIATION CADETS     ENLISTED MEN       ATT CADET     AVIATION CADETS     ENLISTED MEN       STREEGTH     PRESENT     ABSENT     PREMATY       STREEGTH     PRESENT     ABSENT     PREMATY       STREEGTH     PRESENT     ABSENT     ABSENT       STREEGTH     PRESENT     ABSENT     ADD ASSIST       STREEGTH     PRESENT     ABSENT     ADD ASSIST       STREEGTH     PRESENT     B     B       STREEGTH     B     B     B       STREEGTH     STREAGTH     B     B       STREEGTH     STREAGTH     BATEN     STREAGTH       STREAGTH     STREAGTH     STREAGTH     STREAGTH       STREAGTH     STREAGTH     STREA                                                                                                                                                                                                                                                                                                                                                                                                                                                                                                                                                                                                                                                                                                                                                                                                                                                                                                                                                                                                                                                                                                                                                                                                                                                                                                                                                                                                                                                                                                              | THER ORGN                                                                                                       | 2                                |                                    | 1                                                                                                              |                                      | No State                                                            |
| A ENL<br>STRENGTH PRESENT ABSENT PRESENT PRESENT PRESENT ABSENT ADDENTITY<br>LEGO<br>LIGO DI FOR ATTONS<br>TOTAL 13 156<br>MEN AUTHORIZED TO<br>MEN ACCHD FOR RATIONS<br>MEN A                                                                                                                                                                            | TOTAL 3                                                                                                         | 8                                | 14                                 |                                                                                                                |                                      |                                                                     |
| STREAGTH       PRESENT       ABSENT                                                                                                                                                                                                                                                                                                                                                                                                                                                                                                                                                                                                                                                                                                                                                                                                                                                                                                                                                                                                                                                                                                                                                                                                                                                   |                                                                                                                 | CADETS                           |                                    | ENI                                                                                                            | ISTED MEN                            |                                                                     |
| ALESS ATTENDANCE FOR DAY OF THIS REPORT<br>IN ALL ISS ATTENDANCE FOR DAY OF THIS REPORT<br>IN RATIONS REQUIRED FOR DAY OF THIS REPORT<br>IN RESS ATTENDANCE FOR DAY OF THIS REPORT<br>IN REN AUTHORIZED TO<br>RESS ATTENDANCE FOR DAY OF THIS REPORT<br>IN REN AUTHORIZED TO<br>RESS ATTENDANCE FOR DAY OF THIS REPORT<br>IN REN AUTHORIZED TO<br>RESS ATTENDANCE FOR DAY OF THIS REPORT<br>IN REN AUTHORIZED TO<br>IN REN AUTHORIZED TO<br>RESS ATTENDANCE FOR DAY OF THIS REPORT<br>IN REN AUTHORIZED TO<br>RESS ATTENDANCE FOR RATIONS<br>IN REN AUTHORIZED TO<br>IN REN AUTHOR                                                                                                                                                                                                                                  |                                                                                                                 | ABSENT                           |                                    |                                                                                                                | ABSENT                               | An other than a first of the plant in the state of the state of the |
| AVERAGE<br>TOTAL<br>TOTAL<br>TOTAL<br>TOTAL<br>TOTAL<br>TOTAL<br>ESTIMATED NUMBER OF<br>RATIONS REQUIRED FOR<br>BAY OF WEEK<br>RATIONS REQUIRED FOR DAY OF WEEK<br>RATIONS REQUIRED FOR DAY OF WEEK<br>RATIONS REQUIRED FOR DAY OF THIS REPORT<br>SREAKFAST 151 DINNER 151 SUPPER 151 312<br>MEN AUTHORIZED TO<br>MEN AUTHORIZED TO<br>MEN ACCHD FOR RATIONS<br>MEN DESS TO THE SECOND                                                                                                                                                                                                                                                                                                                                                                                                                                                                                                                                                                                                                                                                                                                                                                                                                                                                                                                                                                                                                                                                                                                                                                                                                                                                                                                                                                                                                                                                                                                                                                                                                                                                                                                                                                                                                                                                     | the second second second second                                                                                 |                                  | 143                                |                                                                                                                | 13                                   |                                                                     |
| Bit also of the second seco                                                                                                                                                                                                                                                                                                                                                                               | HA860                                                                                                           |                                  |                                    |                                                                                                                | 1. 1. 1                              |                                                                     |
| TOTAL     151     13     164       I ESTIMATED NUMBER OF<br>RATIONS REQUIRED FOR<br>BAY OF WEEK     NUMLER     NUMLER       I ESTIMATED NUMBER OF<br>RATIONS REQUIRED FOR<br>BAY OF WEEK     NUMLER     NUMLER       I ESTIMATED NUMBER OF<br>RATIONS REQUIRED FOR DAY OF THIS REPORT<br>BREAKFAST 151 DINNER 151 SUPPER 151     TOTAL<br>312     AVERAGE<br>151       I BREAKFAST 151 DINNER 151 SUPPER 151     151     IST       I MEN AUTHORIZED TO<br>MESS SEPARATELY HEN ATCHD FOR RATIONS<br>NEN ATCHD TO OTHER<br>ORGN FOR RATIONS<br>NET     NET     O & OTHERS 15       I MEN ATCHD TO OTHER<br>MEN ATCHD TO OTHER<br>PRESENT : 151     LESS     151     PLUS 15     166                                                                                                                                                                                                                                                                                                                                                                                                                                                                                                                                                                                                                                                                                                                                                                                                                                                                                                                                                                                                                                                                                                                                                                                                                                                                                                                                                                                                                                                                                                                                                                                                                                                                                                                                                                                                           | TAER ORGA                                                                                                       | 1                                | 8                                  |                                                                                                                |                                      | 8                                                                   |
| I ESTIMATED NUMBER OF<br>RATIONS REQUIRED FOR       DAY OF WEEK                                                                                                                                                                                                                                                                                                                                                                                                                                                                                                                                                                                                                                                                                                                                                                                                                                                                                                                                                                                                                                                                                                                                                                                                                                                                                                                                                                                                                                                                                                                                                                                                                                                                                                                                                                                                                                                                                                                                                                                                                                                                                                                                                                                                                                                                                                                                                                                                                             | TOTAL                                                                                                           |                                  | 151                                | •                                                                                                              | 13                                   |                                                                     |
| HEN AUTHORIZED TO<br>MEN ATCHD FOR RATIONS<br>MEN ATCHD FOR RATIONS<br>MEN ORGN FOR RATIONS<br>MEN<br>MEN<br>PRESENT: 151<br>LESS 151<br>PLUS 15 166                                                                                                                                                                                                                                                                                                                                                                                                                                                                                                                                                                                                                                                                                                                                                                                                                                                                                                                                                                                                                                                                                                                                                                                                                                                                                                                                                                                                                                                                                                                                                                                                                                                                                                                                                                                                                                                                                                                                                                                                                                                                                                                                                                                                          | Sale - Conservation of the Conservation                                                                         | where the particular station     |                                    | IK                                                                                                             |                                      |                                                                     |
| BREAKFAST 151 DINNER 151 SUPPER 151 312         151           MEN AUTHORIZED TO<br>MESS SEPARATELY         MEN ATCHD FOR RATIONS         151           MEN ATCHD TO OTHER<br>ORGN FOR RATIONS         NET         0 & OTHERS 15         TOTAL           MEN ATCHD TO THER<br>ORGN FOR RATIONS         NET         0 & OTHERS 15         TOTAL           MEN ATCHD TO THER<br>ORGN FOR RATIONS         NET         0 & OTHERS 15         TOTAL           MEN ATCHD TO THER<br>ORGN FOR RATIONS         NET         0 & OTHERS 15         TOTAL           MEN ATCHD TO THER<br>ORGN FOR RATIONS         NET         0 & OTHERS 15         TOTAL           MEN ATCHD TO THER<br>ORGN FOR RATIONS         NET         0 & OTHERS 15         TOTAL           MEN ATCHD TO THER<br>ORGN FOR RATIONS         NET         0 & OTHERS 15         TOTAL           PRESENT : 151         LESS         151         PLUS 15         166                                                                                                                                                                                                                                                                                                                                                                                                                                                                                                                                                                                                                                                                                                                                                                                                                                                                                                                                                                                                                                                                                                                                                                                                                                                                                                                                                                                                                                                                                                                                                                  | NESS ATTENDAN                                                                                                   | A RANGE CONTRACTOR OF THE        | and a second second                | PORT                                                                                                           | Tore                                 |                                                                     |
| HEN ATCHD TO OTHER<br>ORGN FOR RATIONS NET OF OTHERS 15 TOTAL<br>PRESENT : 151 LESS 151 PLUS 15 166                                                                                                                                                                                                                                                                                                                                                                                                                                                                                                                                                                                                                                                                                                                                                                                                                                                                                                                                                                                                                                                                                                                                                                                                                                                                                                                                                                                                                                                                                                                                                                                                                                                                                                                                                                                                                                                                                                                                                                                                                                                                                                                                                                                                                                                                                                                                                                                         | BREAKFAST 15                                                                                                    |                                  | 1. O. W. S. S. S. S.               | State of the second second                                                                                     |                                      | • 151                                                               |
| MEN ORGN FOR RATIONS HET MESSED 15 TOTAL PRESENT : 151 LESS 151 PLUS 15 166                                                                                                                                                                                                                                                                                                                                                                                                                                                                                                                                                                                                                                                                                                                                                                                                                                                                                                                                                                                                                                                                                                                                                                                                                                                                                                                                                                                                                                                                                                                                                                                                                                                                                                                                                                                                                                                                                                                                                                                                                                                                                                                                                                                                                                                                                                                                                                                                                 | MESS SE                                                                                                         | PARATELY                         | MEN                                |                                                                                                                |                                      |                                                                     |
| PRESENT : 101 LESS 151 PLUS 15 166                                                                                                                                                                                                                                                                                                                                                                                                                                                                                                                                                                                                                                                                                                                                                                                                                                                                                                                                                                                                                                                                                                                                                                                                                                                                                                                                                                                                                                                                                                                                                                                                                                                                                                                                                                                                                                                                                                                                                                                                                                                                                                                                                                                                                                                                                                                                                                                                                                                          | MEN DRGN FO                                                                                                     | R RATIONS_                       | ALC: NO. R. LONG                   |                                                                                                                |                                      | TRANSFORMER PROPERTY AND ADDRESS                                    |
|                                                                                                                                                                                                                                                                                                                                                                                                                                                                                                                                                                                                                                                                                                                                                                                                                                                                                                                                                                                                                                                                                                                                                                                                                                                                                                                                                                                                                                                                                                                                                                                                                                                                                                                                                                                                                                                                                                                                                                                                                                                                                                                                                                                                                                                                                                                                                                                                                                                                                             |                                                                                                                 | LLESS                            | 11                                 | 51                                                                                                             | PLUS                                 | 15 166                                                              |
|                                                                                                                                                                                                                                                                                                                                                                                                                                                                                                                                                                                                                                                                                                                                                                                                                                                                                                                                                                                                                                                                                                                                                                                                                                                                                                                                                                                                                                                                                                                                                                                                                                                                                                                                                                                                                                                                                                                                                                                                                                                                                                                                                                                                                                                                                                                                                                                                                                                                                             | 1 minutes                                                                                                       | PAGE                             | OF_                                | 4 p                                                                                                            | AGES                                 |                                                                     |
| I CERTIFY THAT THIS BOOKING EXPORT IS CONSECT AND THAT BATTON<br>PIGURES IN ANT IN REPRESENT AN ACTUMA COURT AN ALPORTED TO BE-                                                                                                                                                                                                                                                                                                                                                                                                                                                                                                                                                                                                                                                                                                                                                                                                                                                                                                                                                                                                                                                                                                                                                                                                                                                                                                                                                                                                                                                                                                                                                                                                                                                                                                                                                                                                                                                                                                                                                                                                                                                                                                                                                                                                                                                                                                                                                             | Pisvets                                                                                                         |                                  | MANY MINC                          | WAL COURT AS                                                                                                   | ALPORTED TO BE                       |                                                                     |
| ( und -                                                                                                                                                                                                                                                                                                                                                                                                                                                                                                                                                                                                                                                                                                                                                                                                                                                                                                                                                                                                                                                                                                                                                                                                                                                                                                                                                                                                                                                                                                                                                                                                                                                                                                                                                                                                                                                                                                                                                                                                                                                                                                                                                                                                                                                                                                                                                                                                                                                                                     | • /                                                                                                             | 1 .                              | 1 4                                | 1-                                                                                                             | ·                                    |                                                                     |
| remature full & Harleouge                                                                                                                                                                                                                                                                                                                                                                                                                                                                                                                                                                                                                                                                                                                                                                                                                                                                                                                                                                                                                                                                                                                                                                                                                                                                                                                                                                                                                                                                                                                                                                                                                                                                                                                                                                                                                                                                                                                                                                                                                                                                                                                                                                                                                                                                                                                                                                                                                                                                   | IE NATURE C                                                                                                     | full                             | 2%                                 | alle                                                                                                           | ngl                                  |                                                                     |
| ALLAS TOT OF THE HARTSOUGHARD THE                                                                                                                                                                                                                                                                                                                                                                                                                                                                                                                                                                                                                                                                                                                                                                                                                                                                                                                                                                                                                                                                                                                                                                                                                                                                                                                                                                                                                                                                                                                                                                                                                                                                                                                                                                                                                                                                                                                                                                                                                                                                                                                                                                                                                                                                                                                                                                                                                                                           | A. LAA MAN IN CAL                                                                                               | (SEPH                            | 13 P 3158                          | TA RAPO                                                                                                        | TT CHELO                             | V CAP STORE                                                         |