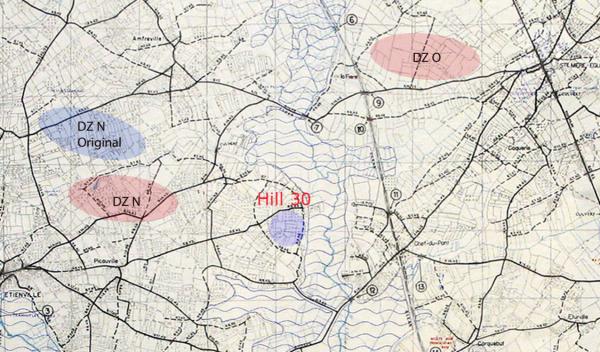

| 8 Jun 44 Chief Du Pont         Remained in defensive         position SW of Chief Du Pont         11 officers and 78 EM         missing in action         9 Jun 44 Hill #30         Left Chief Du Pont 1230 hr         arrived at Hill #30 1830 hr;         moved into defensive         position at 1900 hr;         2         Officers and 48 EM fr         missing in action to alive         and well.         10 Jun 44 Hill #30         Remained in defensive         position till 1600 hr;         Position till 1600 hr;         relieved by 20th Inf D iv;         want into reserve position         at 1700 hr.         errace         3       6         4       4         states       3         6       1         states       13         states       8         states       8         states       8         states       8         states       8         states       8         states       13         states       8         states       8         states                                                                                                                                                                                                                                                                                                                                                                                                                                                                                                                                                                                                                                                                                                                                                                                                                                                                                                                                                                                                                                                                                                                                                                                                                                                                                                                                                                                                                                                                                                              | MORNING F                                                                                                       |                                  | END \$                             | 16                                                                                                             | June                                 | 194 4                                                               |
|---------------------------------------------------------------------------------------------------------------------------------------------------------------------------------------------------------------------------------------------------------------------------------------------------------------------------------------------------------------------------------------------------------------------------------------------------------------------------------------------------------------------------------------------------------------------------------------------------------------------------------------------------------------------------------------------------------------------------------------------------------------------------------------------------------------------------------------------------------------------------------------------------------------------------------------------------------------------------------------------------------------------------------------------------------------------------------------------------------------------------------------------------------------------------------------------------------------------------------------------------------------------------------------------------------------------------------------------------------------------------------------------------------------------------------------------------------------------------------------------------------------------------------------------------------------------------------------------------------------------------------------------------------------------------------------------------------------------------------------------------------------------------------------------------------------------------------------------------------------------------------------------------------------------------------------------------------------------------------------------------------------------------------------------------------------------------------------------------------------------------------------------------------------------------------------------------------------------------------------------------------------------------------------------------------------------------------------------------------------------------------------------------------------------------------------------------------------------------------------------|-----------------------------------------------------------------------------------------------------------------|----------------------------------|------------------------------------|----------------------------------------------------------------------------------------------------------------|--------------------------------------|---------------------------------------------------------------------|
| SERIAL NOWSER     NAME     GRADE     COO       B Jun 44     Chief Du Pont     Remained in defensive       Position SW of Chief Du Pont     Il officers and 78 EM       Inissing in action     Inissing in action       9 Jun 44     Hill #30       Left Chief Du Pont 1230 hr       arrived at Hill #30       Inoved into defensive       Position at 1900 hr;       2       Officers and 48 EM fr       Inissing in action to alive       and well.       10 Jun 44       Hill #30       Remained in defemsive       Position at 1900 hr;       2       Officers and 48 EM fr       Inissing in action to alive       and well.       10 Jun 44       Hill #30       Remained in defemsive       Position till 1600 hr;       relieved by 20th Inf D iv;       want into reserve position       at 1700 hr.       errace       3     6       4       Attrave       at 1700 hr.       errace       3       6     1       4       errace       13       143       151       at 1700 hr.       erace       3                                                                                                                                                                                                                                                                                                                                                                                                                                                                                                                                                                                                                                                                                                                                                                                                                                                                                                                                                                                                                                                                                                                                                                                                                                                                                                                                                                                                                                                                                  | ORGANIZATION H                                                                                                  | la Co                            | ark N<br>3rd H                     | iottin<br>In 508                                                                                               | Sth Pr                               | cht Inf                                                             |
| 8 Jun 44 Chief Du Pont         Remained in defensive         position SW of Chief Du Pont         11 officers and 78 EM         missing in action         9 Jun 44 Hill #30         Left Chief Du Pont 1230 hr         arrived at Hill #30 1830 hr;         moved into defensive         position at 1900 hr;         2         Officers and 48 EM fr         missing in action to alive         and well.         10 Jun 44 Hill #30         Remained in defensive         position till 1600 hr;         Position till 1600 hr;         relieved by 20th Inf D iv;         want into reserve position         at 1700 hr.         errace         3       6         4       4         states       3         6       1         states       13         states       8         states       8         states       8         states       8         states       8         states       8         states       13         states       8         states       8         states                                                                                                                                                                                                                                                                                                                                                                                                                                                                                                                                                                                                                                                                                                                                                                                                                                                                                                                                                                                                                                                                                                                                                                                                                                                                                                                                                                                                                                                                                                              | and which the service of the service of the service of the                                                      |                                  |                                    |                                                                                                                |                                      | GRADE CODE                                                          |
| Image: position SW of Chief Du Pont       11 officers and 78 EM       missing in action       9 Jun 44 Hill #30       Left Chief Du Pont 1230 hr       arrived at Hill #30 1830 hr;       moved into defensive       Position at 1900 hr; 2       Officers and 48 EM fr       missing in action to alive       and well.       IO Jun 44 Hill #30       Remained in defensive       position till 1600 hr;       relieved by 20th Inff D 1%;       went into reserve position       at 1700 hr.       orrects       rests ABST       Ass       3     6       14       Asse       3     14       Asse       Asse <td>8 Jun 44</td> <td>Chief</td> <td>Du F</td> <td>ont</td> <td></td> <td>Carles Carlo</td>                                                                                                                                                                                                                                                                                                                                                                                                                                                                                                                                                                                                                                                                                                                                                                                                                                                                                                                                                                                                                                                                                                                                                                                                                                                                                                                                                                                                                                                                                   | 8 Jun 44                                                                                                        | Chief                            | Du F                               | ont                                                                                                            |                                      | Carles Carlo                                                        |
| 11 officers and 78 EM         missing in action         9 Jun 44 Hill #30         Left Chief Du Pont 1230 hr<br>arrived at Hill #30 1830 hr;<br>moved into defensive         Dosition at 1900 hr         Dosition at 1900 hr         2         Officers and 48 EM fr         missing in action to alive         and well.         10 Jun 44 Hill #30         Remained in defensive         position till 1600 hr;         relieved by 20th Inf D 1%;         went into reserve position         at 1700 hr.         end well         orrice file action for at 1700 hr.         end well         orrice file action for the alive         at 1700 hr.         end well         orrice file action for action for alive         at 1700 hr.         end at 1700 hr.         orrice file action file action for at 1700 hr.         orrice file action for action for at 1700 hr.         end at 1700 h                                                                                                                                                                                                                                                                                                                                                                                                                                                                                                                                                                                                                                                                                                                                                                                                                                                                                                                                                                                                                                                                                                                                                                                                                                                                                                                                                               |                                                                                                                 | Rem                              | ained                              | ind                                                                                                            | efens                                | ive                                                                 |
| 11 officers and 78 EM         missing in action         9 Jun 44 Hill #30         Left Chief Du Pont 1230 hr<br>arrived at Hill #30 1830 hr;<br>moved into defensive         Dosition at 1900 hr         Dosition at 1900 hr         2         Officers and 48 EM fr         missing in action to alive         and well.         10 Jun 44 Hill #30         Remained in defensive         position till 1600 hr;         relieved by 20th Inf D iv;         want into reserve position         at 1700 hr.         orrice file asst file asst frain asst fraing fraing frain asst fraing fr                                                                                                                                                                                                                                                                                                                                                                                                                                                                                                                                                                                                                                                                                                                                                                                                                       |                                                                                                                 | posit                            | ion S                              | W of                                                                                                           | Chief                                | Du Pont                                                             |
| missing in action         9 Jun 44 Hill #30         Left Chief Du Pont 1230 hr<br>arrived at Hill #30 1830 hr;<br>moved into defensive         Dosition at 1900 hr. 2         Officers and 48 EM fr         missing in action to alive         and well.         10 Jun 44 Hill #30         Remained in defensive         position till 1600 hr;         relieved by 20th Inf D iv;         want into reserve position         at 1700 hr.         orrice file acAff ist tr into reserve position         at 1700 hr.         orrice file acAff ist tr into reserve position         at 1700 hr.         orrice file acAff ist tr into reserve position         at 1700 hr.         orrice file acAff ist tr into reserve position         at 1700 hr.         orrice file acAff ist tr into reserve position         at 1700 hr.         orrice file acAff ist tr into reserve position         at 1700 hr.         orrice file acAff ist tr into reserve position         at 1700 hr.         orrice file acAff ist tr into reserve position         at 1700 hr.         orrice file acAff ist tr into reserve position         at 1700 hr.         orrice file acAff ist tr into reserve position         at 1700 hr. <td>Constant State</td> <td></td> <td></td> <td></td> <td></td> <td></td>                                                                                                                                                                                                                                                                                                                                                                                                                                                                                                                                                                                                                                                                                                                                                                                                                                                                                                                                                                                                                                                                                                                                                                                          | Constant State                                                                                                  |                                  |                                    |                                                                                                                |                                      |                                                                     |
| Left Chief Du Pont 1230 hr<br>arrived at Hill #30 1830 hr;<br>moved into defensive       position at 1900 hr. 2       Officers and 48 EM fr       missing in action to alive<br>and well.       10 Jun 44 Hill #30       Remained in defensive       position till 1600 hr;<br>relieved by 20th Inf D iv;<br>want into reserve position<br>at 1700 hr.       orrices     FLD 0 & CAFT       ist into reserve position       at 1700 hr.       orrices     FLD 0 & CAFT       ist into reserve position       at 1700 hr.       orrices     FLD 0 & CAFT       ist into reserve position       at 1700 hr.       orrices     FLD 0 & CAFT       ist into reserve position       at 1700 hr.       orrices       research       at 1700 hr.       orrise       orrise       at 1700 hr.       orrise       orrise       orrise       orrise       orrise       orrise       orrise       at 1700 hr.       orrise       orrise       orrise                                                                                                                                                                                                                                                                                                                                                                                                                                                                                                                                                                                                                                                                                                                                                                                                                                                                                                                                                                                                                                                                                                                                                                                                                                                                                                                                                                                                                       | T I                                                                                                             | missi                            | ng in                              | acti                                                                                                           | on                                   |                                                                     |
| arrived at Hill #30 1830 hr;<br>moved into defensive       position at 1900 hr; 2       Officers and 48 EM fr       missing in action to alive       and well.       10 Jun 44 Hill #30       Remained in defemsive       position till 1600 hr;       relieved by 20th Inf D 1%;       want into reserve position       at 1700 hr.       orrice     relieved by 20th Inf D 1%;       want into reserve position       at 1700 hr.       at 1700 hr.       orrice       rola 3       6       14       at 1700 hr.       at 1700 hr. <t< td=""><td>9 Jun 44</td><td>H111 /</td><td>30</td><td></td><td></td><td></td></t<>                                                                                                                                                                                                                                                                                                                                                                                                                                                                                                                                                                                                                                                                                                                                                                                                                                                                                                                                                                                                                                                                                                                                                                                                                                                                                                                                                                              | 9 Jun 44                                                                                                        | H111 /                           | 30                                 |                                                                                                                |                                      |                                                                     |
| moved into defensive       position at 1900 hr, 2       Officers and 48 EM fr       missing in action te alive       and well.       10 Jun 44 Hill #30       Remained in defensive       position till 1600 hr;       relieved by 20th Inf D 1%;       want into reserve position       at 1700 hr.       Prise ABST PRES AB                                                                                                                                                                                                                                                                                                                                                                                                                                                                                                                                                                                                                                                                                                                                                         |                                                                                                                 | Lef                              | t Chi                              | ef Du                                                                                                          | Pont                                 | 1230 hr;                                                            |
| moved into defensive       position at 1900 hr, 2       Officers and 48 EM fr       missing in action te alive       and well.       10 Jun 44 Hill #30       Remained in defensive       position till 1600 hr;       relieved by 20th Inf D 1%;       want into reserve position       at 1700 hr.       orrice PLD 0 a CAPT IST LT 20 LT WO FLT 0       STREAM PRES ABST                                                                                                                                                                                                                                                                                                                                                                                                                                                                                                                                                                                                                                                                                                                                                                                           | adaman in                                                                                                       | arrive                           | ed at                              | H111                                                                                                           | #30                                  | 1830 hr;                                                            |
| Officers and 48 EM fr<br>missing in action to alive<br>and well.<br>10 Jun 44 Hill #30<br>Remained in defemsive<br>position till 1600 hr;<br>relieved by 20th Inf D 14;<br>want into reserve position<br>at 1700 hr.<br>000000 hr.<br>00000 hr.<br>000000 hr.<br>00000 hr.<br>00000 hr.<br>000000 hr.<br>00000 hr. |                                                                                                                 | moved                            | into                               | defe                                                                                                           | nsive                                |                                                                     |
| missing in action to alive<br>and well.         10 Jun 44 Hill #30         Remained in defensive<br>position till 1600 hr;<br>relieved by 20th Inf D 14;<br>want into reserve position<br>at 1700 hr.         Pres Asst Pr                                                                                                                                                                                                                                                                                                                                                                                                                                                                                    |                                                                                                                 |                                  |                                    |                                                                                                                |                                      |                                                                     |
| and well.<br>10 Jun 44 Hill #30<br>Remained in defemsive<br>position till 1600 hr;<br>relieved by 20th Inif D iv;<br>want into reserve position<br>at 1700 hr.<br>0 Fit 0<br>FLD 0 & CAFT IST LT 2D LT WO FLT 0<br>FRES ABST PRES ABST PRES ABST PRES ABST PRES ABST<br>143 Cong a capt of the second and the second an                                                                                                                                                                                                                                                                                                                                          |                                                                                                                 |                                  |                                    |                                                                                                                |                                      |                                                                     |
| 10         Jun 44         Hill #30           Remained in defensive           position till 1600 hr;           relieved by 20th Inif D iv;           want into reserve position           at 1700 hr.           orrices           PRES ABST PRES                                                                                                                                                                                                                                                                                                                                                                                                                                                                                                                                                                                                                                                                                 |                                                                                                                 |                                  |                                    | acti                                                                                                           | on to                                | alive                                                               |
| Romained in defemsive<br>position till 1600 hr;<br>relieved by 20th Inf D 1%;<br>want into reserve position<br>at 1700 hr.         OFFICES         PRES ABST PRES ATTEND CADETS         INTEM TOTAL                                                                                                                                                                                                                                                                                                                                                                                                                                                                                                                                                                                                                                                                                                                                                                                                                                                                                                                                                                                                           |                                                                                                                 | and we                           | 11.                                |                                                                                                                |                                      |                                                                     |
| Romained in defemsive<br>position till 1600 hr;<br>relieved by 20th Inf D 1%;<br>want into reserve position<br>at 1700 hr.         OFFICES         PRES ABST PRES ATTEND CADETS         INTEM TOTAL                                                                                                                                                                                                                                                                                                                                                                                                                                                                                                                                                                                                                                                                                                                                                                                                                                                                                                                                                                                                           |                                                                                                                 |                                  |                                    |                                                                                                                |                                      |                                                                     |
| position till 1600 hr;         relieved by 20th Inf D 1%;         Want into reserve position         at 1700 hr.         orrices         PRES ABST PRES ABST. PRES ABST. PRES ABST. PRES ABST.         ABST PRES ABST. PRES ABST. PRES ABST. PRES ABST.         ANACOD BR         OTAL 3       B 14         AVIATION CADETS         EMLISTED MEN         TOTAL 3       B 14         AVIATION CADETS         EMLISTED MEN         TOTAL 3       B 14         AVIATION CADETS         EMLISTED MEN         TOTAL 3       B 14         AVIATION CADETS         MEMATED NUMBER OF       BAY OF WEEK         NET TOTAL         IDI 13       164         IDI 13       164         IDI 143       13         IDI 151       IDI 151         IDI 151       IDI 151         IDI 151       IDI 151                                                                                                                                                                                                                                                                                                                                                                                                                                                                                                                                                                                                                                                                                                                                                                                                                                                                                                                                                                                                                                                                                                                                                                                                                                                                                                                                                                                                                                                                                                                                                                                                                                                                                                      | 10 Jun 44                                                                                                       |                                  |                                    |                                                                                                                |                                      |                                                                     |
| relieved by 20th Inf D 1y;         Want into reserve position         at 1700 hr.         OFFICE: FLD 0 & CAPT IST LT 2D LT WO FLT 0         FLD 0 & CAPT IST LT 2D LT WO FLT 0         STELESTM PRES ABST PRES ATTENDANCE FOR DAY OF THIS REPORT BOT ABST BATE PRES ATTENDANCE FOR DAY OF THIS REPORT BOT BATE PRES ATTENDANCE FOR DAY OF THIS REPORT BOT BATE PRES ATTENDANCE FOR DAY OF THIS REPORT BOT BATE PRES ATTENDANCE FOR DAY OF THIS REPORT BOT BATE PRES ATTENDANCE FOR DAY OF THIS REPORT BOT BATE PRES ATTENDANCE FOR RATIONS PRES ATTENDANCE FOR RATIONS PRES BOT BOT OTHER BOT BATE PRES BATE BOT PRES BOT BATE PRES BATE BOT PRES BATE BOT BATE PRES BATE BOT PRES BATE BOT PRES BATE BOT BATE PRES BATE PRES BATE PRES BATE PRES BATE PRES BATE BATE PRES BATE BATE PRES BATE PRE                                                                                                                                                                                                                                                                                                                                                                                                                                                                                                                                                                                           |                                                                                                                 | Ren                              | aine                               | d in                                                                                                           | defen                                | sive                                                                |
| Want into reserve position         at 1700 hr.         OFFICES       FLD 0 & CAPT       IST LT       2D LT       WO       FLT 0         OFFICES       ABST       PRES       ABST         ATCHD 0       ATCHD 0       ATCHD 70       PRES       ATTEM ATED NUMBER OF       DATE       MUMUNCER         INTER OF TO       DATE       MEM       MEM         ATTEME AST TED NUMBER OF       DATE       MUMUNCE         TOTAL       BAST       ATTEME       MEM </td <td></td> <td>posit</td> <td>ion</td> <td>t111</td> <td>1600 1</td> <td>ır;</td>                                                                                                                                                                                                                                                                                                                                                                                                                                                                                                                                                                                                                                                                                                                                                                                                                                                                                                                                                                                                                                                                                                                                                                                                                                                                                                                                                                                                                                                                                                                                                                                                                                              |                                                                                                                 | posit                            | ion                                | t111                                                                                                           | 1600 1                               | ır;                                                                 |
| At 1700 hr.       OFFICER     FLD 0 & CAPT     IST LT     2D LT     WO     FLT 0       STREAGTN     PRES ABST     PRES ABST     PRES ABST     PRES ABST     PRES ABST       A840     3     6     1     4     PRES ABST     PRES ABST       A840     3     6     1     4     PRES ABST     PRES ABST       A840     3     6     1     4     PRES ABST     PRES ABST       A840     3     6     1     4     PRES ABST     PRES ABST       A840     3     6     1     4     PRES ABST     PRES ABST       A840     3     6     1     4     PRES ABST     PRES ABST       A840     3     6     1     4     PRES ABST     PRES ABST       A100     A0400     8     1     4     PRES ATST     ADST       A143     13     156     13     164       A143     13     164     8     151     13       A143     13     164     151     101AL     151       A143     13     164     151     151     151       A143     13     164     151     151       A144     151     04 OFF                                                                                                                                                                                                                                                                                                                                                                                                                                                                                                                                                                                                                                                                                                                                                                                                                                                                                                                                                                                                                                                                                                                                                                                                                                                                                                                                                                                                                                                                                                                          | · · · · · · · · · · · · · · · · · · ·                                                                           | relie                            | ved                                | by 20                                                                                                          | th Inf                               | D 17;                                                               |
| At 1700 hr.       OFFICER     FLD 0 & CAPT     IST LT     2D LT     WO     FLT 0       STREAGTN     PRES ABST     PRES ABST     PRES ABST     PRES ABST     PRES ABST       A840     3     6     1     4     PRES ABST     PRES ABST       A840     3     6     1     4     PRES ABST     PRES ABST       A840     3     6     1     4     PRES ABST     PRES ABST       A840     3     6     1     4     PRES ABST     PRES ABST       A840     3     6     1     4     PRES ABST     PRES ABST       A840     3     6     1     4     PRES ABST     PRES ABST       A840     3     6     1     4     PRES ABST     PRES ABST       A100     A0400     8     1     4     PRES ATST     ADST       A143     13     156     13     164       A143     13     164     8     151     13       A143     13     164     151     101AL     151       A143     13     164     151     151     151       A143     13     164     151     151       A144     151     04 OFF                                                                                                                                                                                                                                                                                                                                                                                                                                                                                                                                                                                                                                                                                                                                                                                                                                                                                                                                                                                                                                                                                                                                                                                                                                                                                                                                                                                                                                                                                                                          |                                                                                                                 | want                             | into                               | rese                                                                                                           | rve po                               | sition                                                              |
| STREERETH       PRES       ABST                                                                                                                                                                                                                                                                                                                                                                                                                                                                                                                                                                                                                                                                                                                                                                                                                                                                                                                                                                                                                                                                                                                                                                                                                                                                                                                                       |                                                                                                                 | at 17                            | 00 h                               | P                                                                                                              |                                      |                                                                     |
| STREERETH       PRES       ABST                                                                                                                                                                                                                                                                                                                                                                                                                                                                                                                                                                                                                                                                                                                                                                                                                                                                                                                                                                                                                                                                                                                                                                                                                                                                                                                                       |                                                                                                                 | 1                                |                                    |                                                                                                                |                                      |                                                                     |
| ATCHD PRESENT AND ANCE FOR DAY OF THIS REPORT<br>I BERAKTAST 151 DINNER 151 SUPPER 151 312 - 151<br>MEN ACCHD TO THE SEPARTELY MEN ATCHD FOR RATIONS<br>I BERAKTAST 151 LESS 151 PLUS 15 166                                                                                                                                                                                                                                                                                                                                                                                                                                                                                                                                                                                                                                                                                                                                                                                                                                                                                                                                                                                                                                                                                                                                                                                                                                                                                                                                                                                                                                                                                                                                                                                                                                                                                                                                                                                                                                                                                                                                                                                                                                                                                                                                                                                                                                                                                                | the second se | a formation of the second second | to a subscription of the structure | the second s | Contract of the second second second | THE PERSON NUMBER OF THE PERSON NEW                                 |
| ATCHD PR<br>RASSD<br>RTCHD PR<br>DTHER OREN<br>TOTAL 3 B 1 4<br>AVM CADET<br>A EN<br>STRENGTH<br>PRESENT ABSENT<br>A EN<br>STRENGTH<br>PRESENT ABSENT<br>TOTAL B<br>TOTAL<br>I ESTIMATED NUMBER OF<br>RATIONS REQUIRED FOR DAY OF WEEK<br>I ESTIMATED NUMBER OF<br>DATE<br>I BREAKFAST 151 DINNER 151 SUPPER 151 312<br>NEW AUTHORIZED TO<br>MEN AUTHORIZED TO<br>MEN AUTHORIZED TO<br>MEN ATCHD FOR RATIONS<br>MEN ACCHD FOR RATIONS<br>MEN ATCHD FOR                                                                                                                                                              | the second se | 6                                | 1                                  |                                                                                                                | 1. 1. 1. 1.                          | 1.12                                                                |
| TOTAL 3 8 1 4 AVN CADET AVIATION CADETS AVIATION CADETS ENLISTED MEN STREAGTH PRESENT ABSENT ABSENT FOR AUTHORIZED TOTAL ILSS STREAGE ILSS INTERPORT INTERPORT INTERPORT INTERS I                                                                                                                                                                                                                                                                                                                                                              | MAS69                                                                                                           | 10 13 1 1                        |                                    | 3.0                                                                                                            |                                      |                                                                     |
| TOTAL     3     8     1     4       AVN CADET     AVIATION CADETS     ENLISTED MEN       ATT CADET     AVIATION CADETS     ENLISTED MEN       STREEGTH     PRESENT     ABSENT     PREMATY       STREEGTH     PRESENT     ABSENT     PREMATY       STREEGTH     PRESENT     ABSENT     ABSENT       STREEGTH     PRESENT     ABSENT     ADD ASSIST       STREEGTH     PRESENT     ABSENT     ADD ASSIST       STREEGTH     PRESENT     B     B       STREEGTH     B     B     B       STREEGTH     STREAGTH     B     B       STREEGTH     STREAGTH     BATEN     STREAGTH       STREAGTH     STREAGTH     STREAGTH     STREAGTH       STREAGTH     STREAGTH     STREA                                                                                                                                                                                                                                                                                                                                                                                                                                                                                                                                                                                                                                                                                                                                                                                                                                                                                                                                                                                                                                                                                                                                                                                                                                                                                                                                                                                                                                                                                                              | THER ORGN                                                                                                       | 2                                |                                    | 1                                                                                                              |                                      | No State                                                            |
| A ENL<br>STRENGTH PRESENT ABSENT PRESENT PRESENT PRESENT ABSENT ADDENTITY<br>LEGO<br>LIGO DI FOR ATTONS<br>TOTAL 13 156<br>MEN AUTHORIZED TO<br>MEN ACCHD FOR RATIONS<br>MEN A                                                                                                                                                                            | TOTAL 3                                                                                                         | 8                                | 14                                 |                                                                                                                |                                      |                                                                     |
| STREAGTH       PRESENT       ABSENT                                                                                                                                                                                                                                                                                                                                                                                                                                                                                                                                                                                                                                                                                                                                                                                                                                                                                                                                                                                                                                                                                                                                                                                                                                                   |                                                                                                                 | CADETS                           |                                    | ENI                                                                                                            | ISTED MEN                            |                                                                     |
| ALESS ATTENDANCE FOR DAY OF THIS REPORT<br>IN ALL ISS ATTENDANCE FOR DAY OF THIS REPORT<br>IN RATIONS REQUIRED FOR DAY OF THIS REPORT<br>IN RESS ATTENDANCE FOR DAY OF THIS REPORT<br>IN REN AUTHORIZED TO<br>RESS ATTENDANCE FOR DAY OF THIS REPORT<br>IN REN AUTHORIZED TO<br>RESS ATTENDANCE FOR DAY OF THIS REPORT<br>IN REN AUTHORIZED TO<br>RESS ATTENDANCE FOR DAY OF THIS REPORT<br>IN REN AUTHORIZED TO<br>IN REN AUTHORIZED TO<br>RESS ATTENDANCE FOR DAY OF THIS REPORT<br>IN REN AUTHORIZED TO<br>RESS ATTENDANCE FOR RATIONS<br>IN REN AUTHORIZED TO<br>IN REN AUTHOR                                                                                                                                                                                                                                  |                                                                                                                 | ABSENT                           |                                    |                                                                                                                | ABSENT                               | An other than a first of the plant in the state of the state of the |
| AVERAGE<br>TOTAL<br>TOTAL<br>TOTAL<br>TOTAL<br>TOTAL<br>TOTAL<br>ESTIMATED NUMBER OF<br>RATIONS REQUIRED FOR<br>BAY OF WEEK<br>RATIONS REQUIRED FOR DAY OF WEEK<br>RATIONS REQUIRED FOR DAY OF WEEK<br>RATIONS REQUIRED FOR DAY OF THIS REPORT<br>SREAKFAST 151 DINNER 151 SUPPER 151 312<br>MEN AUTHORIZED TO<br>MEN AUTHORIZED TO<br>MEN ACCHD FOR RATIONS<br>MEN DESS TO THE SECOND                                                                                                                                                                                                                                                                                                                                                                                                                                                                                                                                                                                                                                                                                                                                                                                                                                                                                                                                                                                                                                                                                                                                                                                                                                                                                                                                                                                                                                                                                                                                                                                                                                                                                                                                                                                                                                                                     | the second second second second                                                                                 |                                  | 143                                |                                                                                                                | 13                                   |                                                                     |
| Bit also of the second seco                                                                                                                                                                                                                                                                                                                                                                               | HA860                                                                                                           |                                  |                                    |                                                                                                                | 1. 1. 1                              |                                                                     |
| TOTAL     151     13     164       I ESTIMATED NUMBER OF<br>RATIONS REQUIRED FOR<br>BAY OF WEEK     NUMLER     NUMLER       I ESTIMATED NUMBER OF<br>RATIONS REQUIRED FOR<br>BAY OF WEEK     NUMLER     NUMLER       I ESTIMATED NUMBER OF<br>RATIONS REQUIRED FOR DAY OF THIS REPORT<br>BREAKFAST 151 DINNER 151 SUPPER 151     TOTAL<br>312     AVERAGE<br>151       I BREAKFAST 151 DINNER 151 SUPPER 151     151     IST       I MEN AUTHORIZED TO<br>MESS SEPARATELY HEN ATCHD FOR RATIONS<br>NEN ATCHD TO OTHER<br>ORGN FOR RATIONS<br>NET     NET     O & OTHERS 15       I MEN ATCHD TO OTHER<br>MEN ATCHD TO OTHER<br>PRESENT : 151     LESS     151     PLUS 15     166                                                                                                                                                                                                                                                                                                                                                                                                                                                                                                                                                                                                                                                                                                                                                                                                                                                                                                                                                                                                                                                                                                                                                                                                                                                                                                                                                                                                                                                                                                                                                                                                                                                                                                                                                                                                           | TAER ORGA                                                                                                       | 1                                | 8                                  |                                                                                                                |                                      | 8                                                                   |
| I ESTIMATED NUMBER OF<br>RATIONS REQUIRED FOR       DAY OF WEEK                                                                                                                                                                                                                                                                                                                                                                                                                                                                                                                                                                                                                                                                                                                                                                                                                                                                                                                                                                                                                                                                                                                                                                                                                                                                                                                                                                                                                                                                                                                                                                                                                                                                                                                                                                                                                                                                                                                                                                                                                                                                                                                                                                                                                                                                                                                                                                                                                             | TOTAL                                                                                                           |                                  | 151                                | •                                                                                                              | 13                                   |                                                                     |
| HEN AUTHORIZED TO<br>MEN ATCHD FOR RATIONS<br>MEN ATCHD FOR RATIONS<br>MEN ORGN FOR RATIONS<br>MEN<br>MEN<br>PRESENT: 151<br>LESS 151<br>PLUS 15 166                                                                                                                                                                                                                                                                                                                                                                                                                                                                                                                                                                                                                                                                                                                                                                                                                                                                                                                                                                                                                                                                                                                                                                                                                                                                                                                                                                                                                                                                                                                                                                                                                                                                                                                                                                                                                                                                                                                                                                                                                                                                                                                                                                                                          | Sale - Conservation of the Conservation                                                                         | where the particular station     |                                    | IK                                                                                                             |                                      |                                                                     |
| BREAKFAST 151 DINNER 151 SUPPER 151 312         151           MEN AUTHORIZED TO<br>MESS SEPARATELY         MEN ATCHD FOR RATIONS         151           MEN ATCHD TO OTHER<br>ORGN FOR RATIONS         NET         0 & OTHERS 15         TOTAL           MEN ATCHD TO THER<br>ORGN FOR RATIONS         NET         0 & OTHERS 15         TOTAL           MEN ATCHD TO THER<br>ORGN FOR RATIONS         NET         0 & OTHERS 15         TOTAL           MEN ATCHD TO THER<br>ORGN FOR RATIONS         NET         0 & OTHERS 15         TOTAL           MEN ATCHD TO THER<br>ORGN FOR RATIONS         NET         0 & OTHERS 15         TOTAL           MEN ATCHD TO THER<br>ORGN FOR RATIONS         NET         0 & OTHERS 15         TOTAL           MEN ATCHD TO THER<br>ORGN FOR RATIONS         NET         0 & OTHERS 15         TOTAL           PRESENT : 151         LESS         151         PLUS 15         166                                                                                                                                                                                                                                                                                                                                                                                                                                                                                                                                                                                                                                                                                                                                                                                                                                                                                                                                                                                                                                                                                                                                                                                                                                                                                                                                                                                                                                                                                                                                                                  | NESS ATTENDAN                                                                                                   | A RANGE CONTRACTOR OF THE        | and a second second                | PORT                                                                                                           | Tore                                 |                                                                     |
| HEN ATCHD TO OTHER<br>ORGN FOR RATIONS NET OF OTHERS 15 TOTAL<br>PRESENT : 151 LESS 151 PLUS 15 166                                                                                                                                                                                                                                                                                                                                                                                                                                                                                                                                                                                                                                                                                                                                                                                                                                                                                                                                                                                                                                                                                                                                                                                                                                                                                                                                                                                                                                                                                                                                                                                                                                                                                                                                                                                                                                                                                                                                                                                                                                                                                                                                                                                                                                                                                                                                                                                         | BREAKFAST 15                                                                                                    |                                  | 1. O. W. S. S. S. S.               | State of the second second                                                                                     |                                      | • 151                                                               |
| MEN ORGN FOR RATIONS HET MESSED 15 TOTAL PRESENT : 151 LESS 151 PLUS 15 166                                                                                                                                                                                                                                                                                                                                                                                                                                                                                                                                                                                                                                                                                                                                                                                                                                                                                                                                                                                                                                                                                                                                                                                                                                                                                                                                                                                                                                                                                                                                                                                                                                                                                                                                                                                                                                                                                                                                                                                                                                                                                                                                                                                                                                                                                                                                                                                                                 | MESS SE                                                                                                         | PARATELY                         | MEN                                |                                                                                                                |                                      |                                                                     |
| PRESENT : 101 LESS 151 PLUS 15 166                                                                                                                                                                                                                                                                                                                                                                                                                                                                                                                                                                                                                                                                                                                                                                                                                                                                                                                                                                                                                                                                                                                                                                                                                                                                                                                                                                                                                                                                                                                                                                                                                                                                                                                                                                                                                                                                                                                                                                                                                                                                                                                                                                                                                                                                                                                                                                                                                                                          | MEN DRGN FO                                                                                                     | R RATIONS_                       | ALC: NO. R. LONG                   |                                                                                                                |                                      | TRANSFORMER PROPERTY AND ADDRESS                                    |
|                                                                                                                                                                                                                                                                                                                                                                                                                                                                                                                                                                                                                                                                                                                                                                                                                                                                                                                                                                                                                                                                                                                                                                                                                                                                                                                                                                                                                                                                                                                                                                                                                                                                                                                                                                                                                                                                                                                                                                                                                                                                                                                                                                                                                                                                                                                                                                                                                                                                                             |                                                                                                                 | LLESS                            | 11                                 | 51                                                                                                             | PLUS                                 | 15 166                                                              |
|                                                                                                                                                                                                                                                                                                                                                                                                                                                                                                                                                                                                                                                                                                                                                                                                                                                                                                                                                                                                                                                                                                                                                                                                                                                                                                                                                                                                                                                                                                                                                                                                                                                                                                                                                                                                                                                                                                                                                                                                                                                                                                                                                                                                                                                                                                                                                                                                                                                                                             | 1 minutes                                                                                                       | PAGE                             | OF_                                | 4 p                                                                                                            | AGES                                 |                                                                     |
| I CERTIFY THAT THIS BOOKING EXPORT IS CONSECT AND THAT BATTON<br>PIGURES IN ANT IN REPRESENT AN ACTUMA COURT AN ALPORTED TO BE-                                                                                                                                                                                                                                                                                                                                                                                                                                                                                                                                                                                                                                                                                                                                                                                                                                                                                                                                                                                                                                                                                                                                                                                                                                                                                                                                                                                                                                                                                                                                                                                                                                                                                                                                                                                                                                                                                                                                                                                                                                                                                                                                                                                                                                                                                                                                                             | Pisvets                                                                                                         |                                  | MANY MINC                          | WAL COURT AS                                                                                                   | ALPORTED TO BE                       |                                                                     |
| ( und -                                                                                                                                                                                                                                                                                                                                                                                                                                                                                                                                                                                                                                                                                                                                                                                                                                                                                                                                                                                                                                                                                                                                                                                                                                                                                                                                                                                                                                                                                                                                                                                                                                                                                                                                                                                                                                                                                                                                                                                                                                                                                                                                                                                                                                                                                                                                                                                                                                                                                     | • /                                                                                                             | 1 .                              | 1 4                                | 1-                                                                                                             | ·                                    |                                                                     |
| remature full & Harleouge                                                                                                                                                                                                                                                                                                                                                                                                                                                                                                                                                                                                                                                                                                                                                                                                                                                                                                                                                                                                                                                                                                                                                                                                                                                                                                                                                                                                                                                                                                                                                                                                                                                                                                                                                                                                                                                                                                                                                                                                                                                                                                                                                                                                                                                                                                                                                                                                                                                                   | IE NATURE C                                                                                                     | full                             | 2%                                 | alle                                                                                                           | ngl                                  |                                                                     |
| ALLAS TOT OF THE HARTSOUGHARD THE                                                                                                                                                                                                                                                                                                                                                                                                                                                                                                                                                                                                                                                                                                                                                                                                                                                                                                                                                                                                                                                                                                                                                                                                                                                                                                                                                                                                                                                                                                                                                                                                                                                                                                                                                                                                                                                                                                                                                                                                                                                                                                                                                                                                                                                                                                                                                                                                                                                           | A. LAA MAN IN CAL                                                                                               | (SEPH                            | 13 P 3158                          | TA RAPO                                                                                                        | TT CHELO                             | V CAP STORE                                                         |