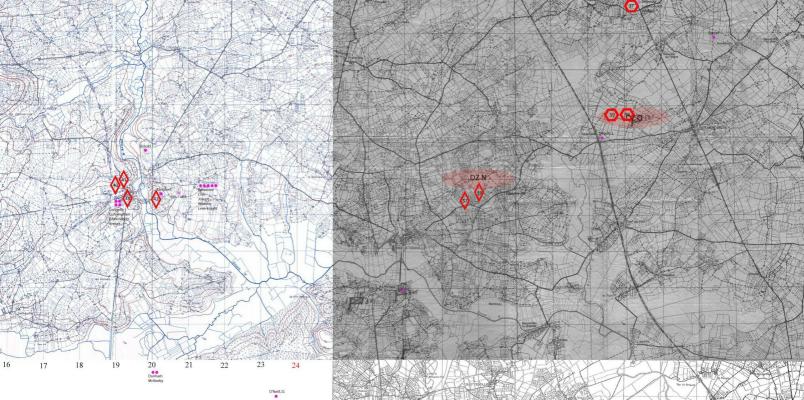

2400 16 June MORNING REPORT CALCO VK 9012 Eng land STATION Hinckley, 1 mi SE ORGANIZATION CO BE 307 NB Ener Bn 163 SET 11: 1 STATION & RECORD OF EVENTS: Airbage, Hinckley, Leicestershire, Eng - 2 0s 1 0 atchd 75 EM-& 4 atchd EV. 1-EM-in-conft. COMBAT ZOTE - 3 Os. 43 EM & 1 atchd EM departed by air from Spanhoe Airfield, Uppingham. Rutlandshire, England on 6 June 44 to make Proht jumn into combat zone in France. DEPARTURE AIRFIELD 6 0a 88 EM & 2 atchd EM. CUBAT ZONE FRANCE- 9 08.131 EM & EM Bivouacked Map ref: Cherbourg-Valognes sheet 6 E Boale: 1:100,000 Coord: 333 960. 5 June 44 - Company less 3rd plat left Saltby Airfield, Waltham-on-the -Wolds, Ruthdandshire, England by air 2320. 6 June 44 - Company less 3rd plat landed by parachute in vicinity of Picauville, France, encountering enemy forces upon landing at 0208. Other strong enemy forces at town of Etienville, about one (1) mile for drop zone. FLD O & CAPT SFFICER 1ST LT 2D IT -FLT O STREESTH PRES ABS'T PRES ABST PRES ABS'T PRES | AEST LIGO ATCHD BRASED ATCHS FR TOTAL | 0/1 ATH CADET AVIATION CADETS ENLISTED MEN PEENT 205 PRESENT AST ALENT COST FOR BE 1560 213 BRUSED 8 212 KL MED 221 TOTAL DAT OF WEE Monday LESTIMATED HUMEER OF DAT OF WEEL ON 285 MESS ATTENDANCE FOR DAY OF THIS REPORT 285 DINNER 285 SUPPER 285 MEN AUTHORIZED TO