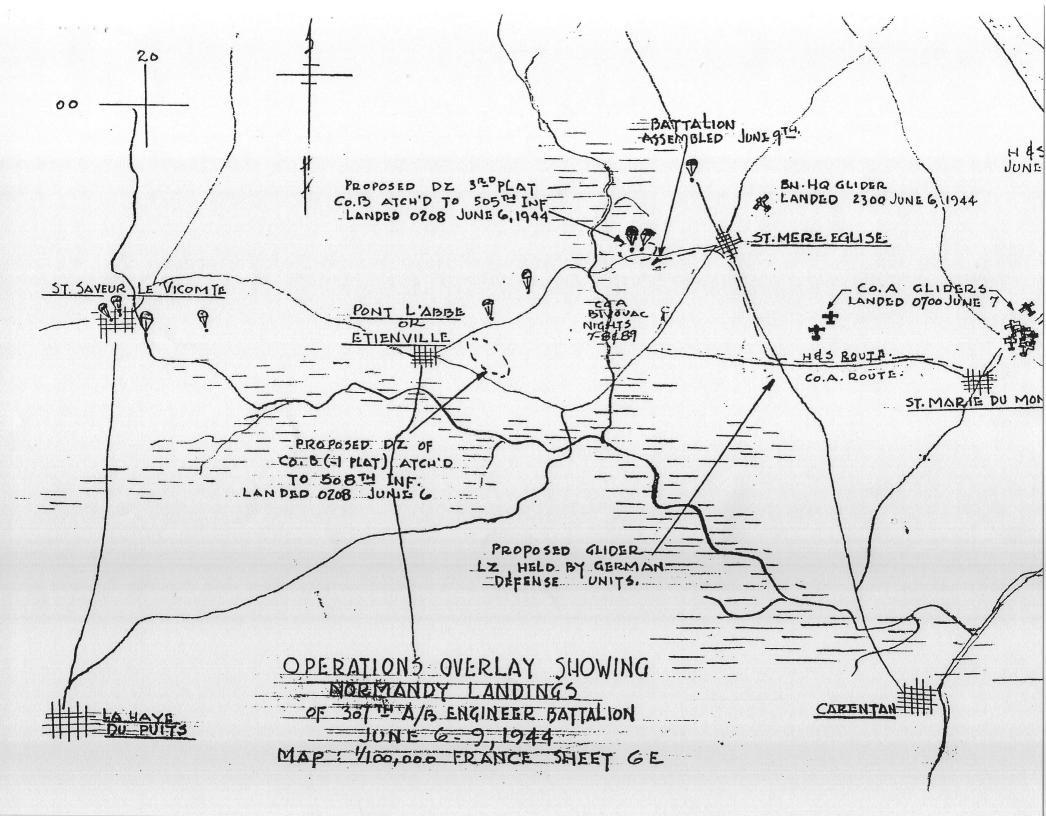

2400 16 June MORNING REPORT CALCO VK 9012 Eng land STATION Hinckley, 1 mi SE ORGANIZATION CO BE 307 NB Ener Bn 163 SET 11: 1 STATION & RECORD OF EVENTS: Airbage, Hinckley, Leicestershire, Eng - 2 0s 1 0 atchd 75 EM-& 4 atchd EV. 1-EM-in-conft. COMBAT ZOTE - 3 Os. 43 EM & 1 atchd EM departed by air from Spanhoe Airfield, Uppingham. Rutlandshire, England on 6 June 44 to make Proht jumn into combat zone in France. DEPARTURE AIRFIELD 6 0a 88 EM & 2 atchd EM. CUBAT ZONE FRANCE- 9 08.131 EM & EM Bivouacked Map ref: Cherbourg-Valognes sheet 6 E Boale: 1:100,000 Coord: 333 960. 5 June 44 - Company less 3rd plat left Saltby Airfield, Waltham-on-the -Wolds, Ruthdandshire, England by air 2320. 6 June 44 - Company less 3rd plat landed by parachute in vicinity of Picauville, France, encountering enemy forces upon landing at 0208. Other strong enemy forces at town of Etienville, about one (1) mile for drop zone. FLD O & CAPT SFFICER 1ST LT 2D IT -FLT O STREESTH PRES ABS'T PRES ABST PRES ABS'T PRES | AEST LIGO ATCHD BRASED ATCHS FR TOTAL | 0/1 ATH CADET AVIATION CADETS ENLISTED MEN PEENT 205 PRESENT AST ALENT COST FOR BE 1560 213 BRUSED 8 212 KL MED 221 TOTAL DAT OF WEE Monday LESTIMATED HUMEER OF DAT OF WEEL ON 285 MESS ATTENDANCE FOR DAY OF THIS REPORT 285 DINNER 285 SUPPER 285 MEN AUTHORIZED TO

MESS SEPARATELY - MEN ATCHD FOR BATIONS.

MEN ATCHD TO OTHER

ORGH FOR BATIONS - NET MESSED. TOTAL 1114 PRESENT :212 212 285 PLUS ATZ AR PAGE 2 OF. PAGES CENTURY THAT THIS BOTHNAS REPORT IS CONTECT AND THAT SATION FINENCE IN PART IN REP. CHEAT AS ACTUMA COURT AS REPORTED TO ME. SIGNATURE A. T. ZBINDEN, CWO, USA., BALLE MER ID. 1 aun Personnel Adjutantuo un a sereco